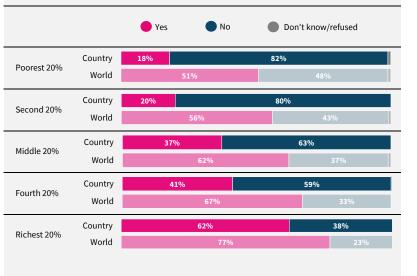

## World Risk Poll 2021: A Digital World

Perceptions of risk from Al and misuse of personal data

Have you used the internet, including social media, in the past 30 days on any device?

Would you feel safe being driven in a car without a human driver?