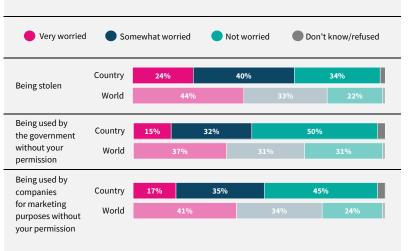

When you use the internet or social media, how worried are you that the following things could happen to your personal information?

Do you think artificial intelligence will mostly help or mostly harm people in this country in the next 20 years?