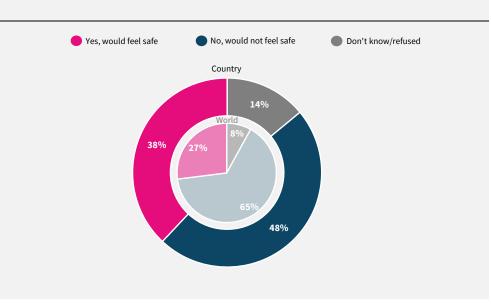

## World Risk Poll 2021: A Digital World

Perceptions of risk from Al and misuse of personal data

Have you used the internet, including social media, in the past 30 days on any device?

Would you feel safe being driven in a car without a human driver?