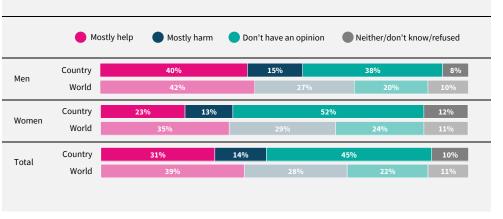

When you use the internet or social media, how worried are you that the following things could happen to your personal information?

Do you think artificial intelligence will mostly help or mostly harm people in this country in the next 20 years?