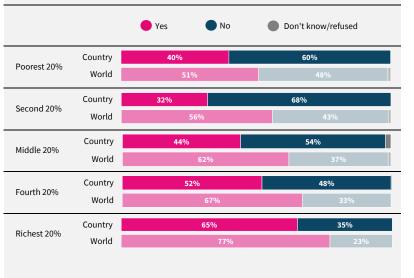

Do you think artificial intelligence will mostly help or mostly harm people in this country in the next 20 years?

If data are not shown, it is because the item was not asked in this country. Due to rounding, sums may add to +/-1 from 100%. Numerical values under 5% are not labelled.