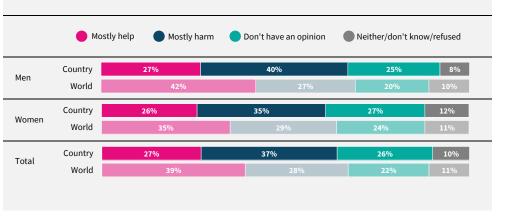

Do you think artificial intelligence will mostly help or mostly harm people in this country in the next 20 years?

If data are not shown, it is because the item was not asked in this country. Due to rounding, sums may add to +/-1 from 100%. Numerical values under 5% are not labelled.