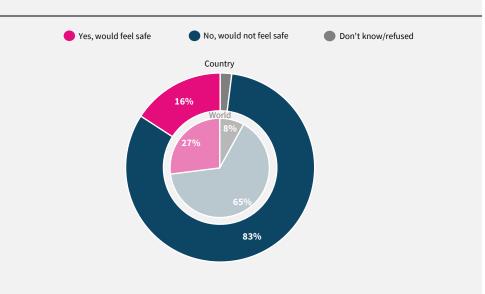

## World Risk Poll 2021: A Digital World

Perceptions of risk from Al and misuse of personal data

Have you used the internet, including social media, in the past 30 days on any device?

When you use the internet or social media, how worried are you that the following things could happen to your personal information?