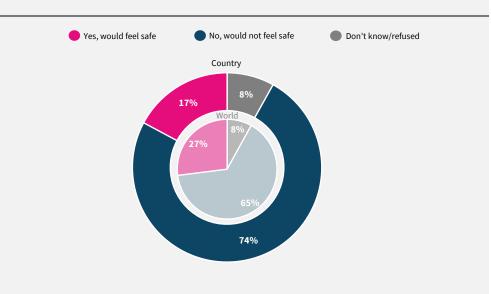

## World Risk Poll 2021: A Digital World

Perceptions of risk from Al and misuse of personal data

Have you used the internet, including social media, in the past 30 days on any device?

When you use the internet or social media, how worried are you that the following things could happen to your personal information?