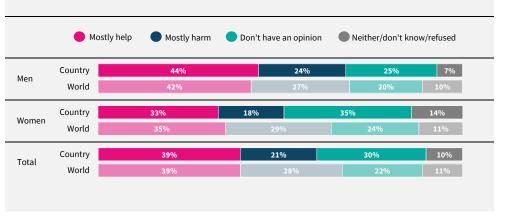

Do you think artificial intelligence will mostly help or mostly harm people in this country in the next 20 years?

If data are not shown, it is because the item was not asked in this country. Due to rounding, sums may add to +/-1 from 100%. Numerical values under 5% are not labelled.