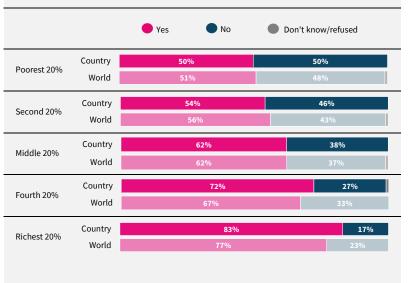

Do you think artificial intelligence will mostly help or mostly harm people in this country in the next 20 years?

If data are not shown, it is because the item was not asked in this country. Due to rounding, sums may add to +/-1 from 100%. Numerical values under 5% are not labelled.