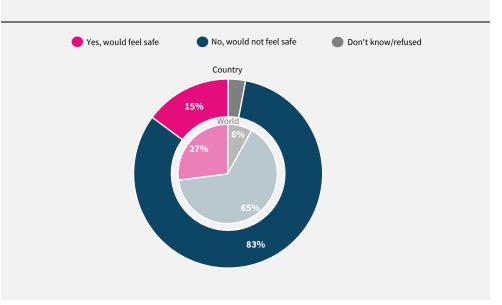

## World Risk Poll 2021: A Digital World

Perceptions of risk from Al and misuse of personal data

Have you used the internet, including social media, in the past 30 days on any device?

When you use the internet or social media, how worried are you that the following things could happen to your personal information?