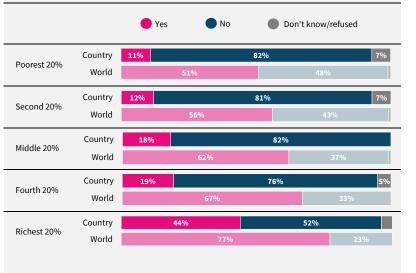

Do you think artificial intelligence will mostly help or mostly harm people in this country in the next 20 years?

If data are not shown, it is because the item was not asked in this country. Due to rounding, sums may add to +/-1 from 100%. Numerical values under 5% are not labelled.