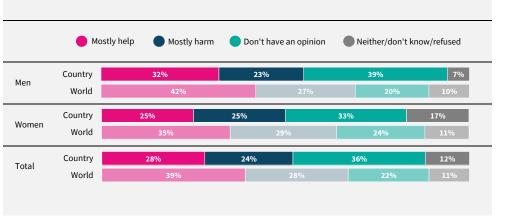

Do you think artificial intelligence will mostly help or mostly harm people in this country in the next 20 years?

If data are not shown, it is because the item was not asked in this country. Due to rounding, sums may add to +/-1 from 100%. Numerical values under 5% are not labelled.