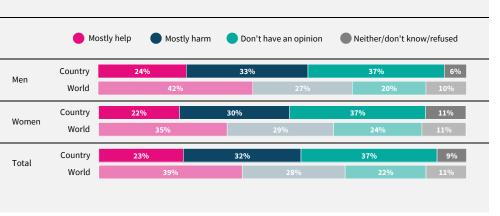

Do you think artificial intelligence will mostly help or mostly harm people in this country in the next 20 years?

If data are not shown, it is because the item was not asked in this country.

Due to rounding, sums may add to +/-1 from 100%. Numerical values under 5% are not labelled.