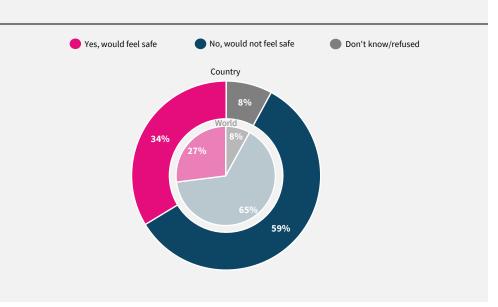

## World Risk Poll 2021: A Digital World

Perceptions of risk from Al and misuse of personal data

Have you used the internet, including social media, in the past 30 days on any device?

When you use the internet or social media, how worried are you that the following things could happen to your personal information?