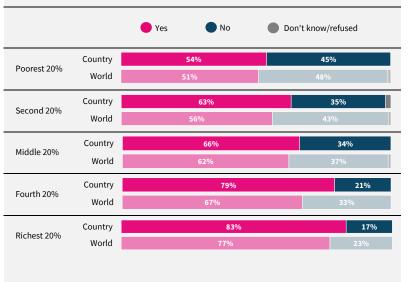

## World Risk Poll 2021: A Digital World

Perceptions of risk from Al and misuse of personal data

Have you used the internet, including social media, in the past 30 days on any device?







When you use the internet or social media, how worried are you that the following things could happen to your personal information?



Do you think artificial intelligence will mostly help or mostly harm people in this country in the next 20 years?



If data are not shown, it is because the item was not asked in this country.

Due to rounding, sums may add to +/-1 from 100%. Numerical values under 5% are not labelled.

## Morocco

REGION Northern Africa

INCOME LEVEL Lower-middle income

SAMPLE SIZE 1,002

FIELD DATE October 2021

Powered by to Microsoft, CoenStreet



lrfworldriskpoll.com