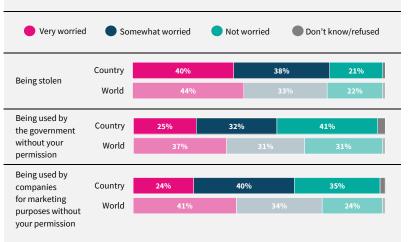

Have you used the internet, including social media, in the past 30 days on any device?

When you use the internet or social media, how worried are you that the following things could happen to your personal information?