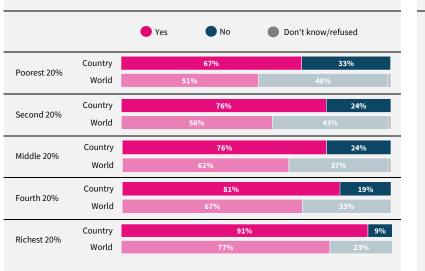

Have you used the internet, including social media, in the past 30 days on any device?

When you use the internet or social media, how worried are you that the following things could happen to your personal information?