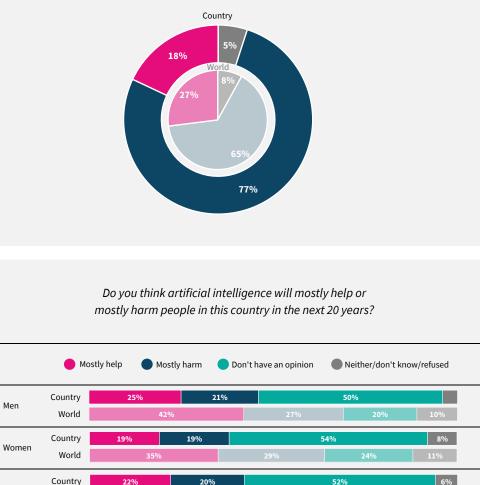

Would you feel safe being driven

in a car without a human driver?

No, would not feel safe

Don't know/refused

Yes, would feel safe

Total

World

If data are not shown, it is because the item was not asked in this country. Due to rounding, sums may add to +/-1 from 100%. Numerical values under 5% are not labelled.