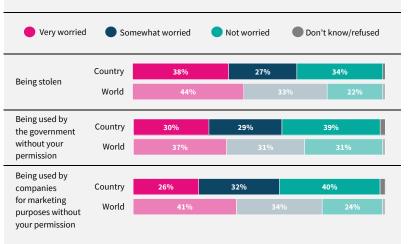

Have you used the internet, including social media, in the past 30 days on any device?

When you use the internet or social media, how worried are you that the following things could happen to your personal information?