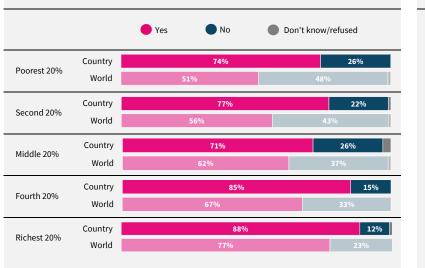

Have you used the internet, including social media, in the past 30 days on any device?

When you use the internet or social media, how worried are you that the following things could happen to your personal information?