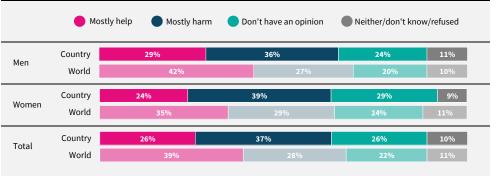

Would you feel safe being driven

in a car without a human driver?

Do you think artificial intelligence will mostly help or mostly harm people in this country in the next 20 years?

If data are not shown, it is because the item was not asked in this country. Due to rounding, sums may add to +/-1 from 100%. Numerical values under 5% are not labelled.