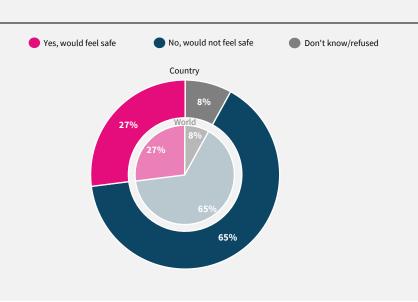

Would you feel safe being driven

in a car without a human driver?

Do you think artificial intelligence will mostly help or mostly harm people in this country in the next 20 years?

If data are not shown, it is because the item was not asked in this country. Due to rounding, sums may add to +/-1 from 100%. Numerical values under 5% are not labelled.