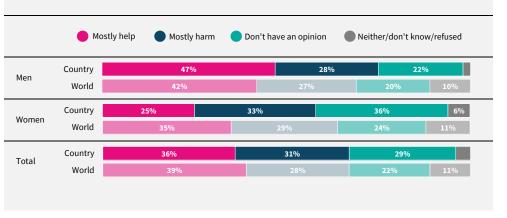

Do you think artificial intelligence will mostly help or mostly harm people in this country in the next 20 years?

If data are not shown, it is because the item was not asked in this country. Due to rounding, sums may add to +/-1 from 100%. Numerical values under 5% are not labelled.