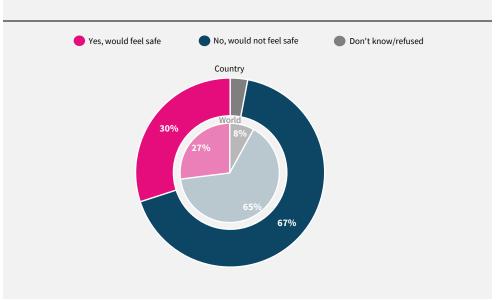

## World Risk Poll 2021: A Digital World

Perceptions of risk from Al and misuse of personal data

Have you used the internet, including social media, in the past 30 days on any device?

When you use the internet or social media, how worried are you that the following things could happen to your personal information?