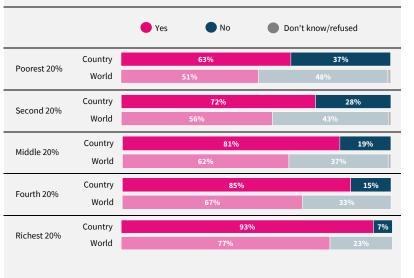

Do you think artificial intelligence will mostly help or mostly harm people in this country in the next 20 years?

If data are not shown, it is because the item was not asked in this country. Due to rounding, sums may add to +/-1 from 100%. Numerical values under 5% are not labelled.