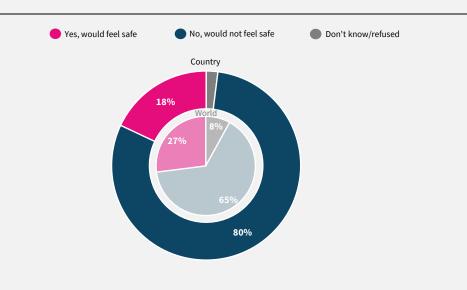

## World Risk Poll 2021: A Digital World

Perceptions of risk from Al and misuse of personal data

Have you used the internet, including social media, in the past 30 days on any device?

When you use the internet or social media, how worried are you that the following things could happen to your personal information?