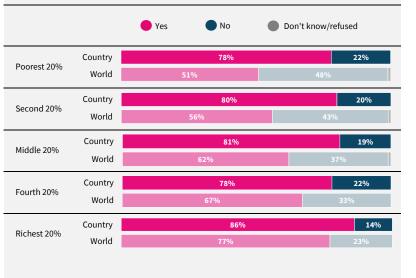

Do you think artificial intelligence will mostly help or mostly harm people in this country in the next 20 years?

If data are not shown, it is because the item was not asked in this country. Due to rounding, sums may add to +/-1 from 100%. Numerical values under 5% are not labelled.