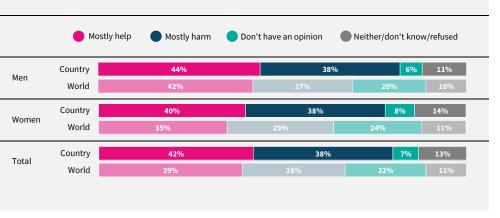

Do you think artificial intelligence will mostly help or mostly harm people in this country in the next 20 years?

If data are not shown, it is because the item was not asked in this country. Due to rounding, sums may add to +/-1 from 100%. Numerical values under 5% are not labelled.