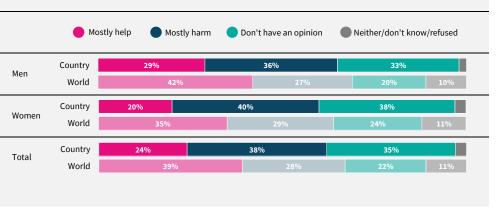

Do you think artificial intelligence will mostly help or mostly harm people in this country in the next 20 years?

If data are not shown, it is because the item was not asked in this country.

Due to rounding, sums may add to +/-1 from 100%. Numerical values under 5% are not labelled.