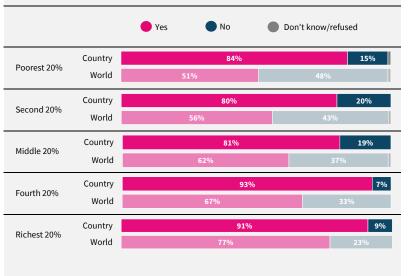

## World Risk Poll 2021: A Digital World

Perceptions of risk from Al and misuse of personal data

Have you used the internet, including social media, in the past 30 days on any device?







When you use the internet or social media, how worried are you that the following things could happen to your personal information?



Do you think artificial intelligence will mostly help or mostly harm people in this country in the next 20 years?



If data are not shown, it is because the item was not asked in this country.

Due to rounding, sums may add to +/-1 from 100%. Numerical values under 5% are not labelled.

## Malta

REGION Southern Europe

INCOME LEVEL

High income

SAMPLE SIZE 1,001

FIELD DATE September 2021

> Powered by B GeoNames, Microsoft, TomT



lrfworldriskpoll.com