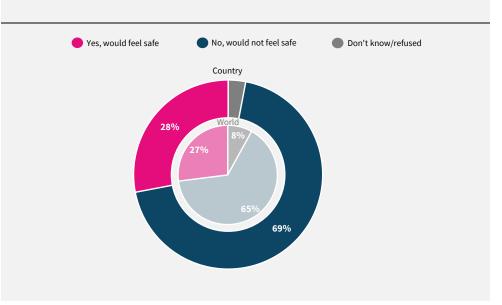

## World Risk Poll 2021: A Digital World

Perceptions of risk from Al and misuse of personal data

Have you used the internet, including social media, in the past 30 days on any device?

When you use the internet or social media, how worried are you that the following things could happen to your personal information?