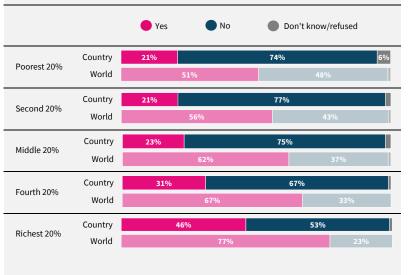

## World Risk Poll 2021: A Digital World

Perceptions of risk from Al and misuse of personal data

Have you used the internet, including social media, in the past 30 days on any device?

When you use the internet or social media, how worried are you that the following things could happen to your personal information?