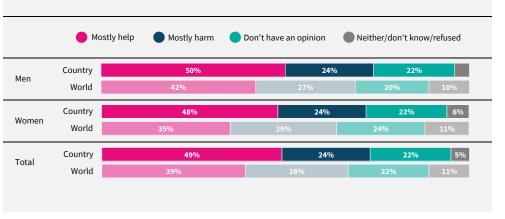

Do you think artificial intelligence will mostly help or mostly harm people in this country in the next 20 years?

If data are not shown, it is because the item was not asked in this country. Due to rounding, sums may add to +/-1 from 100%. Numerical values under 5% are not labelled.

## Mali

REGION Central/Western Africa

INCOME LEVEL

Low income

SAMPLE SIZE 1,000

FIELD DATE August 2021

Powered by I

lrfworldriskpoll.com