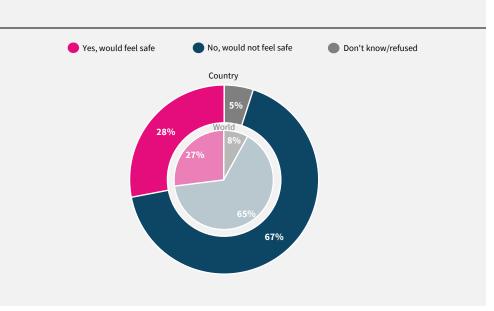

## World Risk Poll 2021: A Digital World

Perceptions of risk from Al and misuse of personal data

Have you used the internet, including social media, in the past 30 days on any device?

When you use the internet or social media, how worried are you that the following things could happen to your personal information?