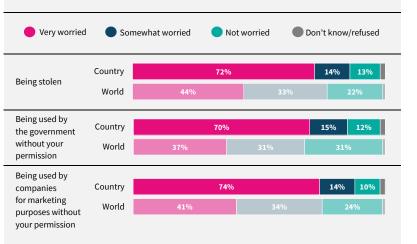

Have you used the internet, including social media, in the past 30 days on any device?

When you use the internet or social media, how worried are you that the following things could happen to your personal information?