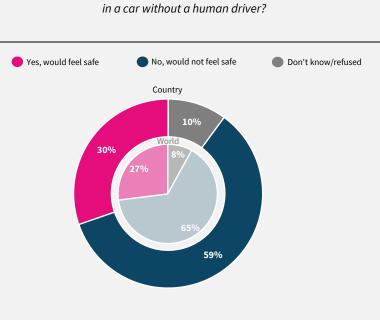

Would you feel safe being driven

Do you think artificial intelligence will mostly help or mostly harm people in this country in the next 20 years?

If data are not shown, it is because the item was not asked in this country. Due to rounding, sums may add to +/-1 from 100%. Numerical values under 5% are not labelled.