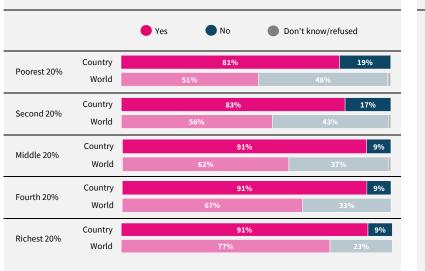

Have you used the internet, including social media, in the past 30 days on any device?

When you use the internet or social media, how worried are you that the following things could happen to your personal information?