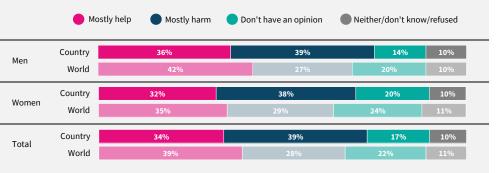

Would you feel safe being driven

Do you think artificial intelligence will mostly help or mostly harm people in this country in the next 20 years?

If data are not shown, it is because the item was not asked in this country. Due to rounding, sums may add to +/-1 from 100%. Numerical values under 5% are not labelled.