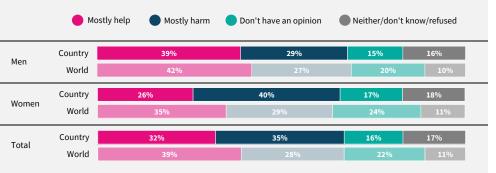

Would you feel safe being driven

in a car without a human driver?

Do you think artificial intelligence will mostly help or mostly harm people in this country in the next 20 years?

If data are not shown, it is because the item was not asked in this country. Due to rounding, sums may add to +/-1 from 100%. Numerical values under 5% are not labelled.