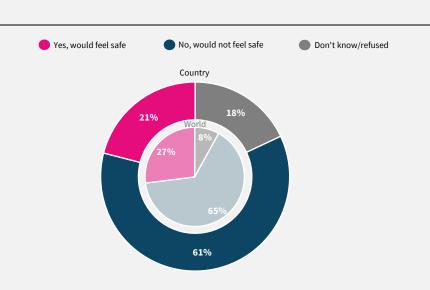

Would you feel safe being driven

in a car without a human driver?

Do you think artificial intelligence will mostly help or mostly harm people in this country in the next 20 years?

If data are not shown, it is because the item was not asked in this country. Due to rounding, sums may add to +/-1 from 100%. Numerical values under 5% are not labelled.