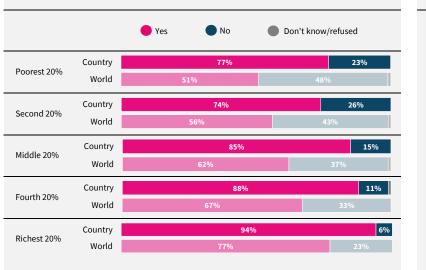

Have you used the internet, including social media, in the past 30 days on any device?

When you use the internet or social media, how worried are you that the following things could happen to your personal information?