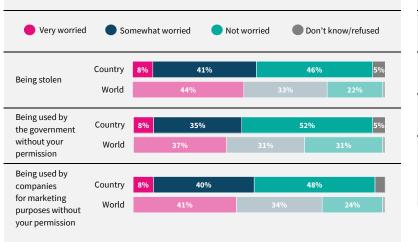

Have you used the internet, including social media, in the past 30 days on any device?

When you use the internet or social media, how worried are you that the following things could happen to your personal information?