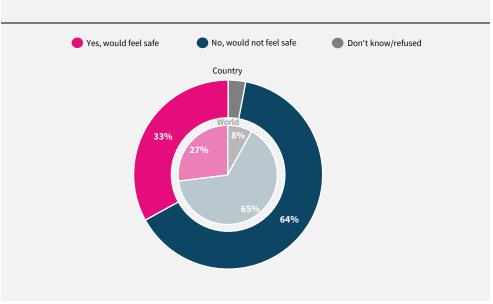

## World Risk Poll 2021: A Digital World

Perceptions of risk from Al and misuse of personal data

Have you used the internet, including social media, in the past 30 days on any device?

When you use the internet or social media, how worried are you that the following things could happen to your personal information?

## Lebanon

REGION Middle East

INCOME LEVEL
Upper-middle income

SAMPLE SIZE 1,010

FIELD DATE October 2021

Powered by 8 9 Microsoft, OpenStreetty

lrfworldriskpoll.com