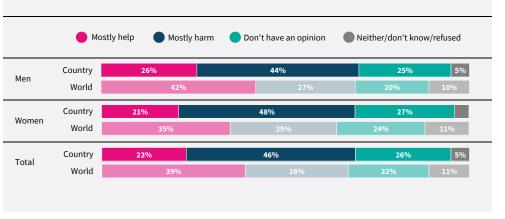

Do you think artificial intelligence will mostly help or mostly harm people in this country in the next 20 years?

If data are not shown, it is because the item was not asked in this country. Due to rounding, sums may add to +/-1 from 100%. Numerical values under 5% are not labelled.