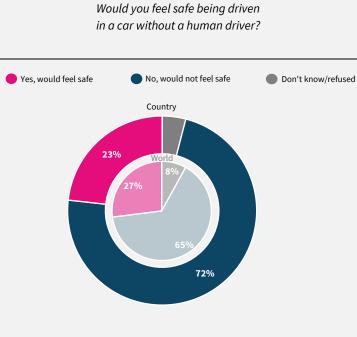

## Latvia

REGION Northern/Western Europe

> INCOME LEVEL High income

> > SAMPLE SIZE 1,038

FIELD DATE September 2021

lrfworldriskpoll.com