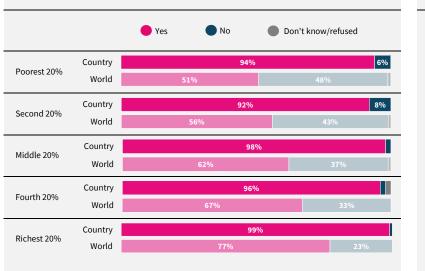

## Latvia

REGION Northern/Western Europe

> INCOME LEVEL High income

> > SAMPLE SIZE 1,038

FIELD DATE September 2021

lrfworldriskpoll.com