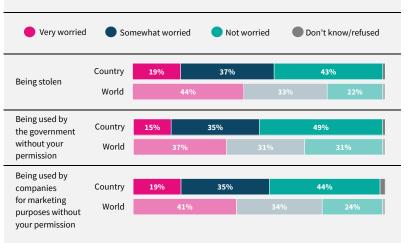

Have you used the internet, including social media, in the past 30 days on any device?

When you use the internet or social media, how worried are you that the following things could happen to your personal information?