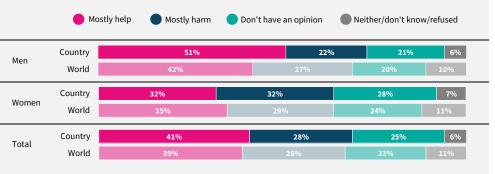

Do you think artificial intelligence will mostly help or mostly harm people in this country in the next 20 years?

If data are not shown, it is because the item was not asked in this country. Due to rounding, sums may add to +/-1 from 100%. Numerical values under 5% are not labelled.