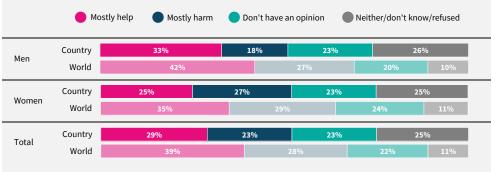

Would you feel safe being driven

Do you think artificial intelligence will mostly help or mostly harm people in this country in the next 20 years?

If data are not shown, it is because the item was not asked in this country. Due to rounding, sums may add to +/-1 from 100%. Numerical values under 5% are not labelled.