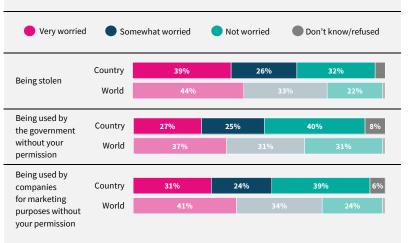

Have you used the internet, including social media, in the past 30 days on any device?

When you use the internet or social media, how worried are you that the following things could happen to your personal information?