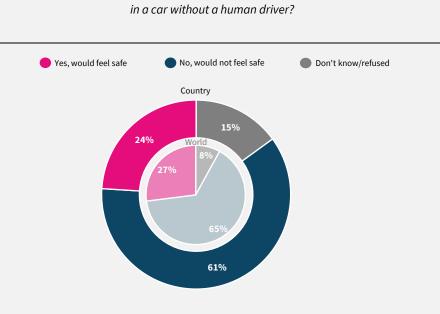

Would you feel safe being driven

Do you think artificial intelligence will mostly help or mostly harm people in this country in the next 20 years?

If data are not shown, it is because the item was not asked in this country. Due to rounding, sums may add to +/-1 from 100%. Numerical values under 5% are not labelled.