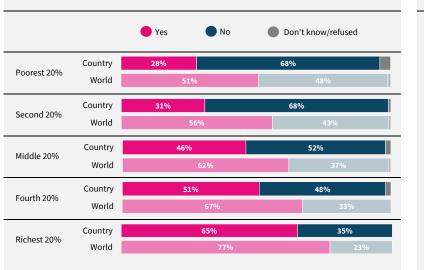

Have you used the internet, including social media, in the past 30 days on any device?

When you use the internet or social media, how worried are you that the following things could happen to your personal information?