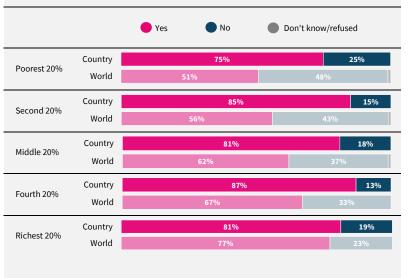

Do you think artificial intelligence will mostly help or mostly harm people in this country in the next 20 years?

If data are not shown, it is because the item was not asked in this country.

Due to rounding, sums may add to +/-1 from 100%. Numerical values under 5% are not labelled.