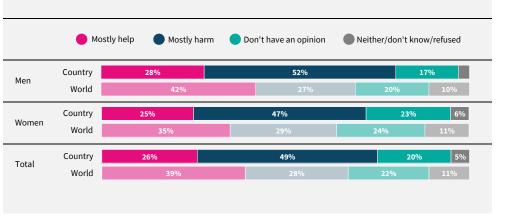

Do you think artificial intelligence will mostly help or mostly harm people in this country in the next 20 years?

If data are not shown, it is because the item was not asked in this country.

Due to rounding, sums may add to +/-1 from 100%. Numerical values under 5% are not labelled.