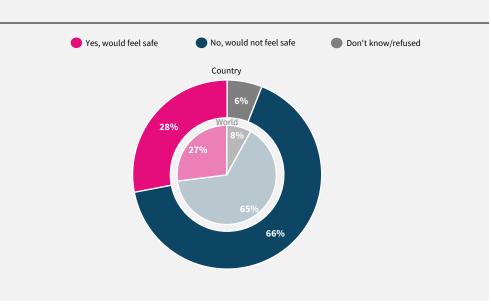

## World Risk Poll 2021: A Digital World

Perceptions of risk from Al and misuse of personal data

Have you used the internet, including social media, in the past 30 days on any device?

When you use the internet or social media, how worried are you that the following things could happen to your personal information?