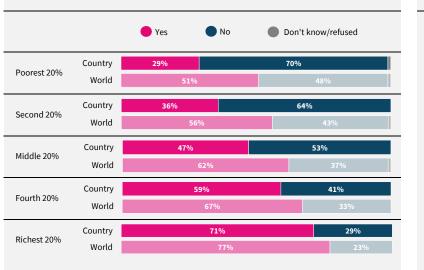

## Kenya

REGION Eastern Africa

**INCOME LEVEL** Lower-middle income

> SAMPLE SIZE 1,003

> > FIELD DATE July 2021

lrfworldriskpoll.com