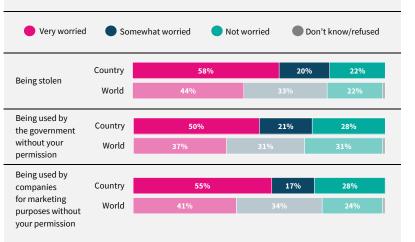

Have you used the internet, including social media, in the past 30 days on any device?

When you use the internet or social media, how worried are you that the following things could happen to your personal information?