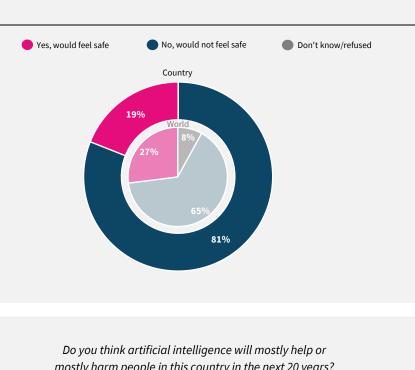

Would you feel safe being driven

in a car without a human driver?

mostly harm people in this country in the next 20 years?

If data are not shown, it is because the item was not asked in this country. Due to rounding, sums may add to +/-1 from 100%. Numerical values under 5% are not labelled.