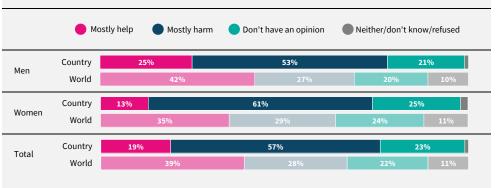

Would you feel safe being driven

in a car without a human driver?

mostly harm people in this country in the next 20 years?

If data are not shown, it is because the item was not asked in this country. Due to rounding, sums may add to +/-1 from 100%. Numerical values under 5% are not labelled.