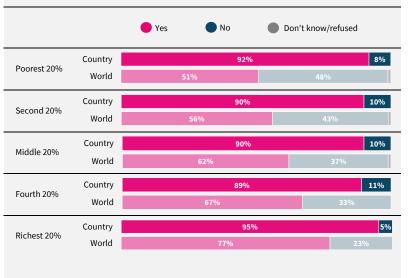

## World Risk Poll 2021: A Digital World

Perceptions of risk from Al and misuse of personal data

Have you used the internet, including social media, in the past 30 days on any device?







When you use the internet or social media, how worried are you that the following things could happen to your personal information?



Do you think artificial intelligence will mostly help or mostly harm people in this country in the next 20 years?



If data are not shown, it is because the item was not asked in this country.

Due to rounding, sums may add to +/-1 from 100%. Numerical values under 5% are not labelled.

## Italy

REGION Southern Europe

INCOME LEVEL

High income

SAMPLE SIZE 1,000

FIELD DATE

July 2021

Powered by



lrfworldriskpoll.com