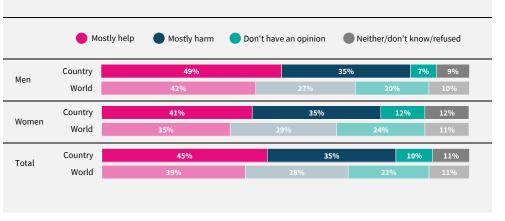

Do you think artificial intelligence will mostly help or mostly harm people in this country in the next 20 years?

If data are not shown, it is because the item was not asked in this country.

Due to rounding, sums may add to +/-1 from 100%. Numerical values under 5% are not labelled.