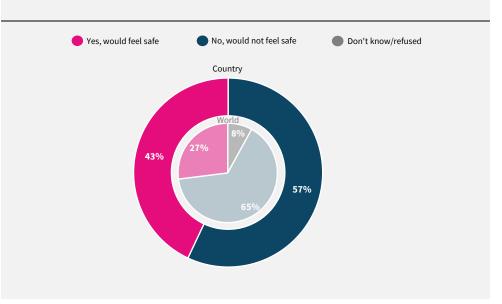

## World Risk Poll 2021: A Digital World

Perceptions of risk from Al and misuse of personal data

Have you used the internet, including social media, in the past 30 days on any device?







When you use the internet or social media, how worried are you that the following things could happen to your personal information?



Do you think artificial intelligence will mostly help or mostly harm people in this country in the next 20 years?



If data are not shown, it is because the item was not asked in this country.

Due to rounding, sums may add to +/-1 from 100%. Numerical values under 5% are not labelled.

## Italy

REGION Southern Europe

INCOME LEVEL

High income

SAMPLE SIZE 1,000

FIELD DATE

July 2021

Powered by



lrfworldriskpoll.com