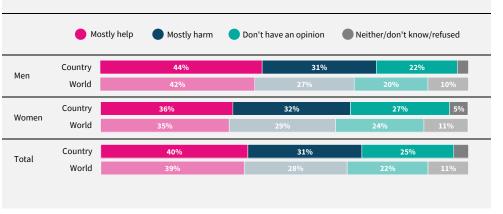

Do you think artificial intelligence will mostly help or mostly harm people in this country in the next 20 years?

If data are not shown, it is because the item was not asked in this country.

Due to rounding, sums may add to +/-1 from 100%. Numerical values under 5% are not labelled.