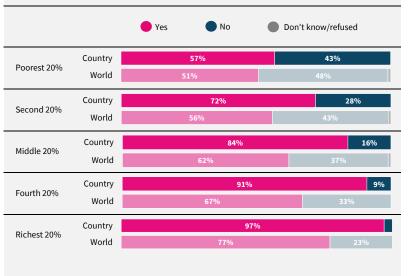

## World Risk Poll 2021: A Digital World

Perceptions of risk from Al and misuse of personal data

Have you used the internet, including social media, in the past 30 days on any device?

When you use the internet or social media, how worried are you that the following things could happen to your personal information?