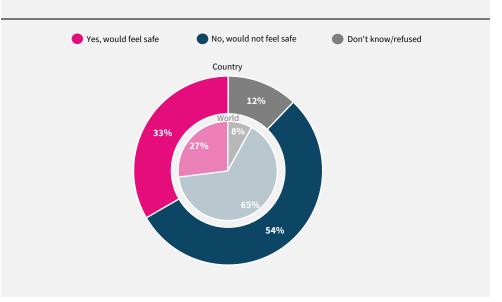

## World Risk Poll 2021: A Digital World

Perceptions of risk from Al and misuse of personal data

Have you used the internet, including social media, in the past 30 days on any device?

When you use the internet or social media, how worried are you that the following things could happen to your personal information?