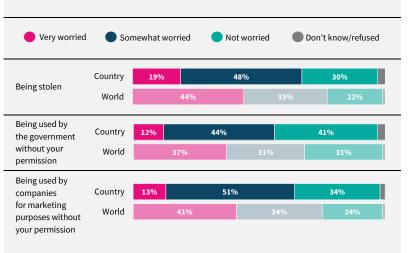

## World Risk Poll 2021: A Digital World

Perceptions of risk from Al and misuse of personal data

Have you used the internet, including social media, in the past 30 days on any device?

When you use the internet or social media, how worried are you that the following things could happen to your personal information?