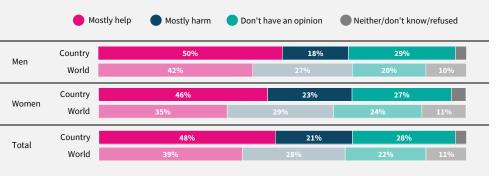

Would you feel safe being driven

Do you think artificial intelligence will mostly help or mostly harm people in this country in the next 20 years?

If data are not shown, it is because the item was not asked in this country. Due to rounding, sums may add to +/-1 from 100%. Numerical values under 5% are not labelled.