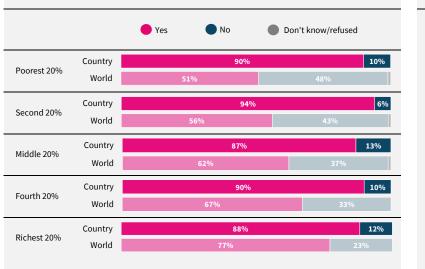

Have you used the internet, including social media, in the past 30 days on any device?

When you use the internet or social media, how worried are you that the following things could happen to your personal information?