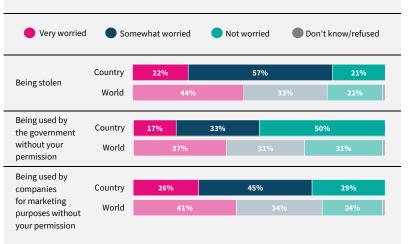

Have you used the internet, including social media, in the past 30 days on any device?

When you use the internet or social media, how worried are you that the following things could happen to your personal information?