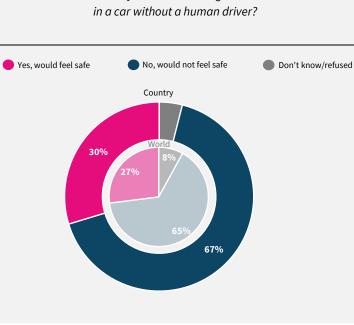

Would you feel safe being driven

Do you think artificial intelligence will mostly help or mostly harm people in this country in the next 20 years?

If data are not shown, it is because the item was not asked in this country. Due to rounding, sums may add to +/-1 from 100%. Numerical values under 5% are not labelled.