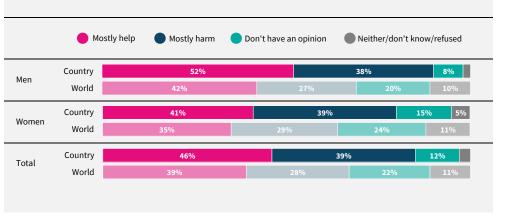

Do you think artificial intelligence will mostly help or mostly harm people in this country in the next 20 years?

If data are not shown, it is because the item was not asked in this country.

Due to rounding, sums may add to +/-1 from 100%. Numerical values under 5% are not labelled.