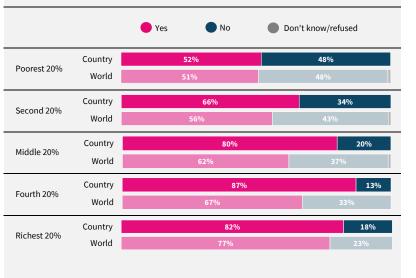

## World Risk Poll 2021: A Digital World

Perceptions of risk from Al and misuse of personal data

Have you used the internet, including social media, in the past 30 days on any device?

When you use the internet or social media, how worried are you that the following things could happen to your personal information?