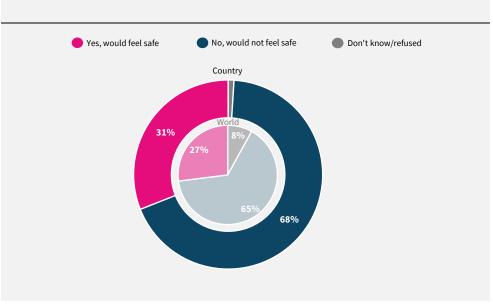

## World Risk Poll 2021: A Digital World

Perceptions of risk from Al and misuse of personal data

Have you used the internet, including social media, in the past 30 days on any device?

When you use the internet or social media, how worried are you that the following things could happen to your personal information?