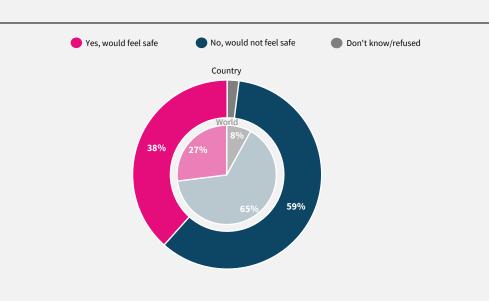

## World Risk Poll 2021: A Digital World

Perceptions of risk from Al and misuse of personal data

Have you used the internet, including social media, in the past 30 days on any device?

When you use the internet or social media, how worried are you that the following things could happen to your personal information?