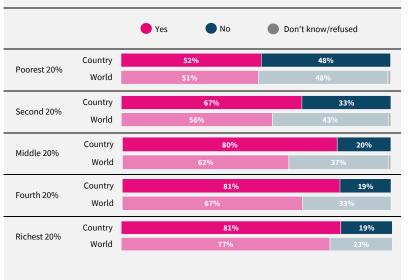

## World Risk Poll 2021: A Digital World

Perceptions of risk from Al and misuse of personal data

Have you used the internet, including social media, in the past 30 days on any device?

When you use the internet or social media, how worried are you that the following things could happen to your personal information?