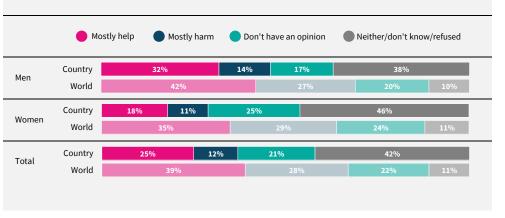

Do you think artificial intelligence will mostly help or mostly harm people in this country in the next 20 years?

If data are not shown, it is because the item was not asked in this country. Due to rounding, sums may add to +/-1 from 100%. Numerical values under 5% are not labelled.