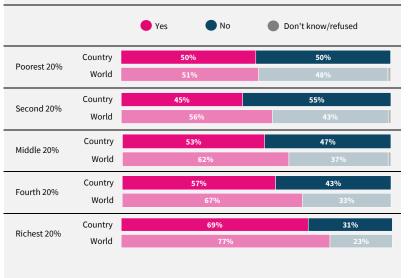

Do you think artificial intelligence will mostly help or mostly harm people in this country in the next 20 years?

If data are not shown, it is because the item was not asked in this country. Due to rounding, sums may add to +/-1 from 100%. Numerical values under 5% are not labelled.