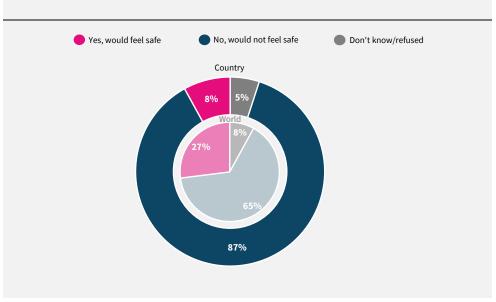

## World Risk Poll 2021: A Digital World

Perceptions of risk from Al and misuse of personal data

Have you used the internet, including social media, in the past 30 days on any device?

When you use the internet or social media, how worried are you that the following things could happen to your personal information?