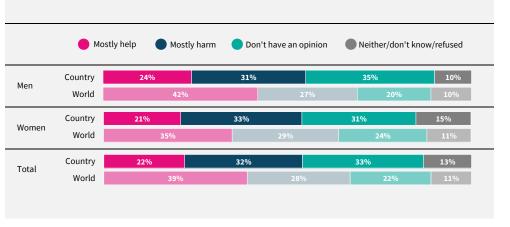

Do you think artificial intelligence will mostly help or mostly harm people in this country in the next 20 years?

If data are not shown, it is because the item was not asked in this country. Due to rounding, sums may add to +/-1 from 100%. Numerical values under 5% are not labelled.