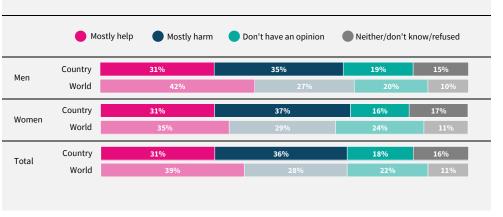

Do you think artificial intelligence will mostly help or mostly harm people in this country in the next 20 years?

If data are not shown, it is because the item was not asked in this country. Due to rounding, sums may add to +/-1 from 100%. Numerical values under 5% are not labelled.