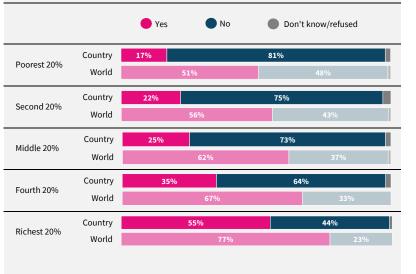

## India

REGION Southern Asia

INCOME LEVEL Lower-middle income

SAMPLE SIZE 3,000

FIELD DATE October 2021

Powered by 8

lrfworldriskpoll.com