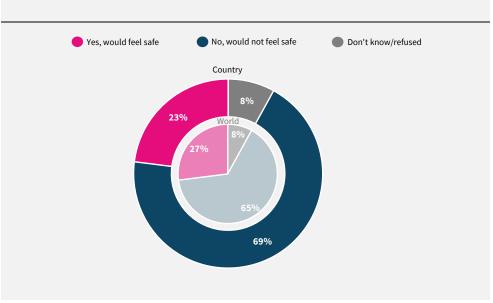

## World Risk Poll 2021: A Digital World

Perceptions of risk from Al and misuse of personal data

Have you used the internet, including social media, in the past 30 days on any device?

When you use the internet or social media, how worried are you that the following things could happen to your personal information?

## India

REGION Southern Asia

INCOME LEVEL Lower-middle income

SAMPLE SIZE 3,000

FIELD DATE October 2021

Powered by 8

lrfworldriskpoll.com