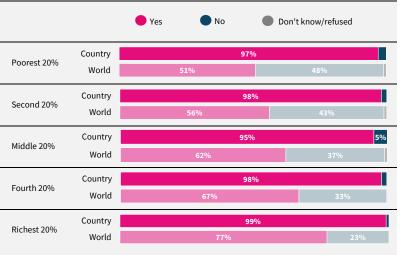

Have you used the internet, including social media, in the past 30 days on any device?

Note: Fewer than 100 people answered this question for some quintiles. Estimates based off such small sample sizes will have a large margin of error.