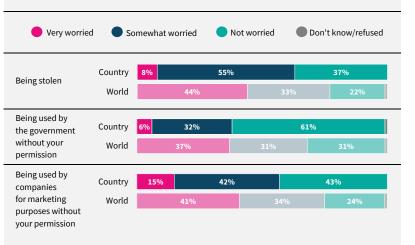

When you use the internet or social media, how worried are you that the following things could happen to your personal information?

Men

Women

Total

If data are not shown, it is because the item was not asked in this country. Due to rounding, sums may add to +/-1 from 100%. Numerical values under 5% are not labelled.