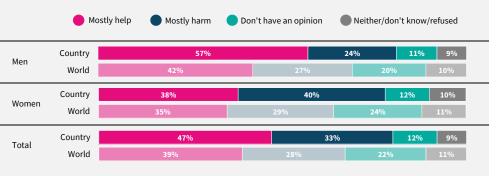

Would you feel safe being driven

Do you think artificial intelligence will mostly help or mostly harm people in this country in the next 20 years?

If data are not shown, it is because the item was not asked in this country. Due to rounding, sums may add to +/-1 from 100%. Numerical values under 5% are not labelled.