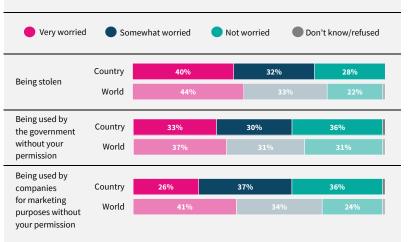

Have you used the internet, including social media, in the past 30 days on any device?

When you use the internet or social media, how worried are you that the following things could happen to your personal information?