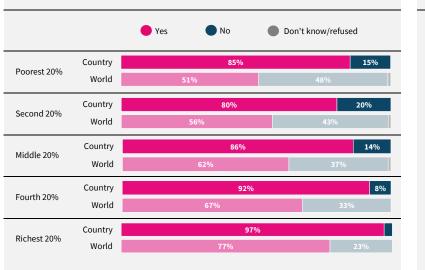

Have you used the internet, including social media, in the past 30 days on any device?

When you use the internet or social media, how worried are you that the following things could happen to your personal information?