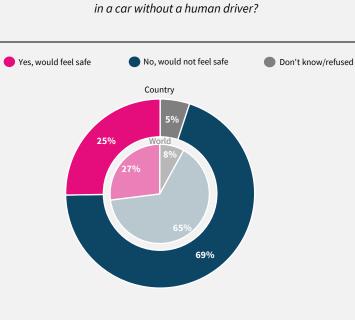

Would you feel safe being driven

Do you think artificial intelligence will mostly help or mostly harm people in this country in the next 20 years?

If data are not shown, it is because the item was not asked in this country. Due to rounding, sums may add to +/-1 from 100%. Numerical values under 5% are not labelled.