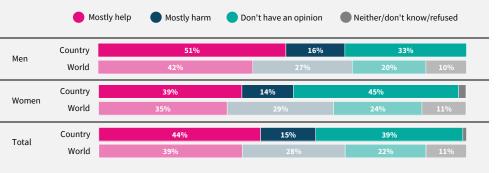

Would you feel safe being driven

Do you think artificial intelligence will mostly help or mostly harm people in this country in the next 20 years?

If data are not shown, it is because the item was not asked in this country. Due to rounding, sums may add to +/-1 from 100%. Numerical values under 5% are not labelled.