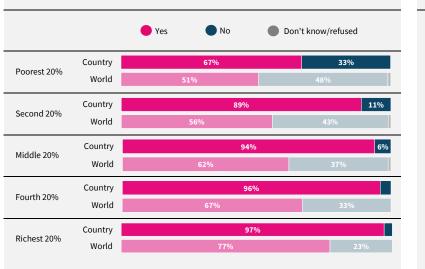

Have you used the internet, including social media, in the past 30 days on any device?

When you use the internet or social media, how worried are you that the following things could happen to your personal information?