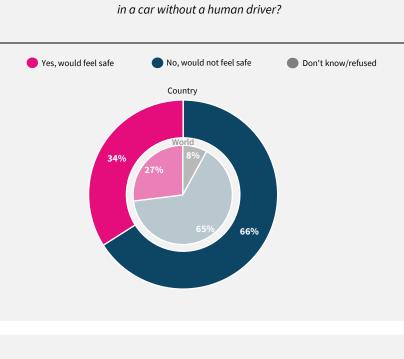

Would you feel safe being driven

Do you think artificial intelligence will mostly help or mostly harm people in this country in the next 20 years?

If data are not shown, it is because the item was not asked in this country. Due to rounding, sums may add to +/-1 from 100%. Numerical values under 5% are not labelled.