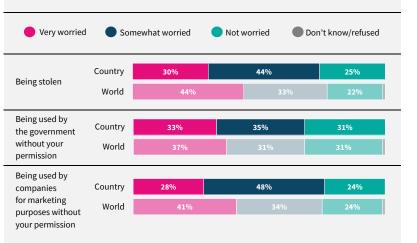

Have you used the internet, including social media, in the past 30 days on any device?

When you use the internet or social media, how worried are you that the following things could happen to your personal information?