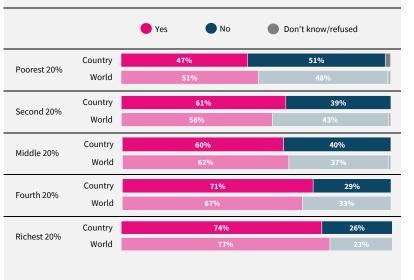

Do you think artificial intelligence will mostly help or mostly harm people in this country in the next 20 years?

If data are not shown, it is because the item was not asked in this country. Due to rounding, sums may add to +/-1 from 100%. Numerical values under 5% are not labelled.