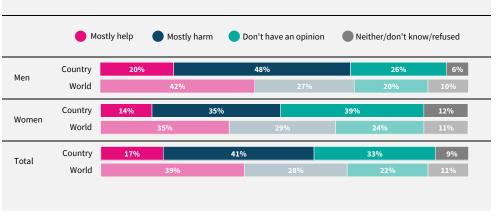

Do you think artificial intelligence will mostly help or mostly harm people in this country in the next 20 years?

If data are not shown, it is because the item was not asked in this country. Due to rounding, sums may add to +/-1 from 100%. Numerical values under 5% are not labelled.

## Honduras

REGION Latin America & Caribbean

INCOME LEVEL Lower-middle income

SAMPLE SIZE 1,005

FIELD DATE
December 2021

Powered by GeoNames, Microsoft, Tom

lrfworldriskpoll.com