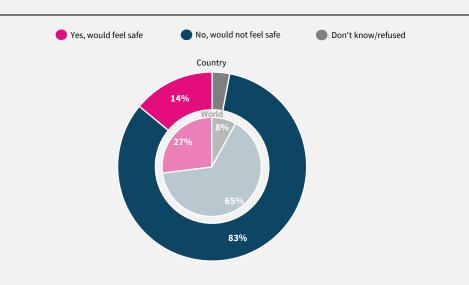

## World Risk Poll 2021: A Digital World

Perceptions of risk from Al and misuse of personal data

Have you used the internet, including social media, in the past 30 days on any device?

When you use the internet or social media, how worried are you that the following things could happen to your personal information?