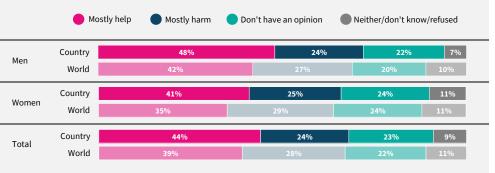

When you use the internet or social media, how worried are you that the following things could happen to your personal information?

Do you think artificial intelligence will mostly help or mostly harm people in this country in the next 20 years?

If data are not shown, it is because the item was not asked in this country. Due to rounding, sums may add to +/-1 from 100%. Numerical values under 5% are not labelled.