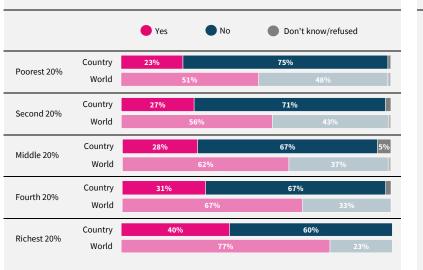

Have you used the internet, including social media, in the past 30 days on any device?

Yes, would feel safe No, would not feel safe Don't know/refused

Would you feel safe being driven

in a car without a human driver?

If data are not shown, it is because the item was not asked in this country. Due to rounding, sums may add to +/-1 from 100%. Numerical values under 5% are not labelled.