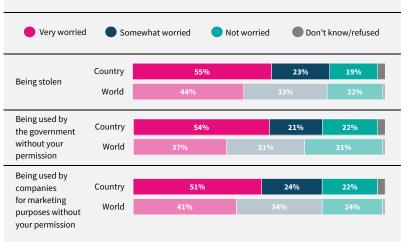

When you use the internet or social media, how worried are you that the following things could happen to your personal information?

Do you think artificial intelligence will mostly help or mostly harm people in this country in the next 20 years?

If data are not shown, it is because the item was not asked in this country. Due to rounding, sums may add to +/-1 from 100%. Numerical values under 5% are not labelled.