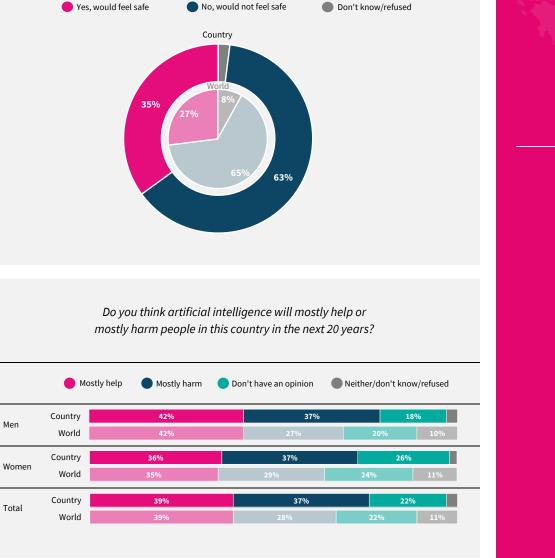

Would you feel safe being driven

in a car without a human driver?

If data are not shown, it is because the item was not asked in this country. Due to rounding, sums may add to +/-1 from 100%. Numerical values under 5% are not labelled.