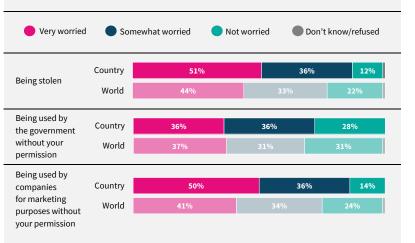

Have you used the internet, including social media, in the past 30 days on any device?

When you use the internet or social media, how worried are you that the following things could happen to your personal information?