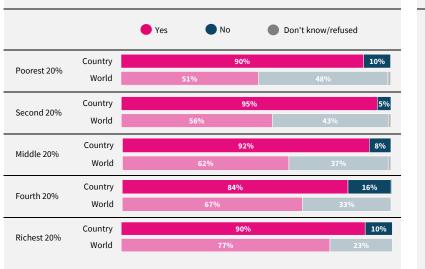

Have you used the internet, including social media, in the past 30 days on any device?

When you use the internet or social media, how worried are you that the following things could happen to your personal information?