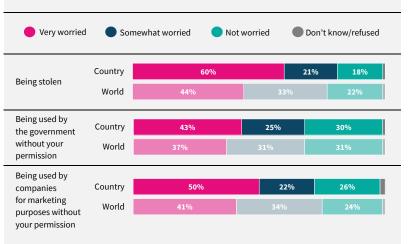

Have you used the internet, including social media, in the past 30 days on any device?

When you use the internet or social media, how worried are you that the following things could happen to your personal information?