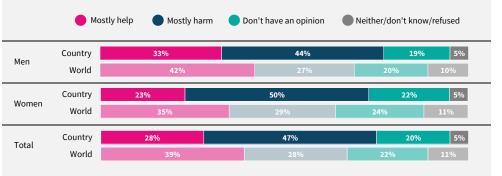

Would you feel safe being driven

in a car without a human driver?

Do you think artificial intelligence will mostly help or mostly harm people in this country in the next 20 years?

If data are not shown, it is because the item was not asked in this country. Due to rounding, sums may add to +/-1 from 100%. Numerical values under 5% are not labelled.