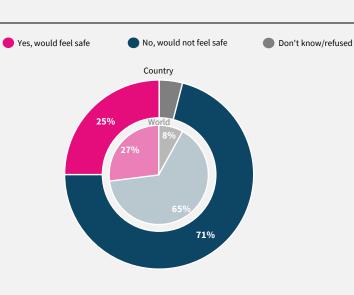

Would you feel safe being driven

in a car without a human driver?

Do you think artificial intelligence will mostly help or mostly harm people in this country in the next 20 years?

If data are not shown, it is because the item was not asked in this country. Due to rounding, sums may add to +/-1 from 100%. Numerical values under 5% are not labelled.