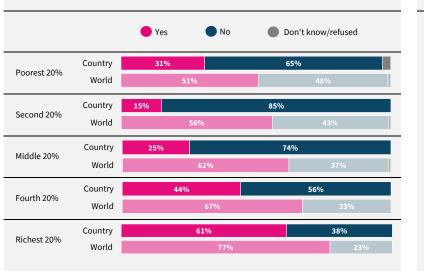

Have you used the internet, including social media, in the past 30 days on any device?

When you use the internet or social media, how worried are you that the following things could happen to your personal information?