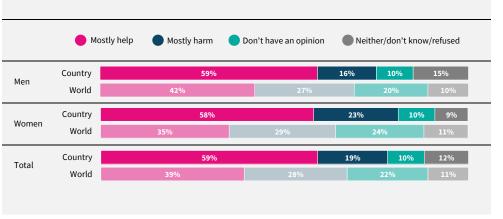

Do you think artificial intelligence will mostly help or mostly harm people in this country in the next 20 years?

If data are not shown, it is because the item was not asked in this country.

Due to rounding, sums may add to +/-1 from 100%. Numerical values under 5% are not labelled.

## Germany

REGION Northern/Western Europe

INCOME LEVEL

High income

SAMPLE SIZE 1,000

FIELD DATE July 2021

Powered by 8

lrfworldriskpoll.com