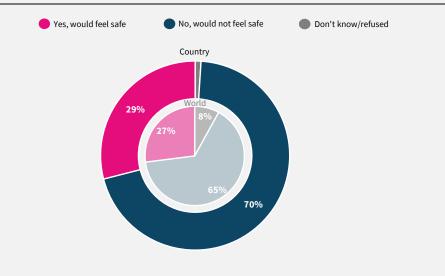

## World Risk Poll 2021: A Digital World

Perceptions of risk from Al and misuse of personal data

Have you used the internet, including social media, in the past 30 days on any device?

When you use the internet or social media, how worried are you that the following things could happen to your personal information?