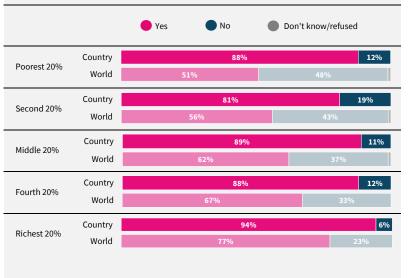

## World Risk Poll 2021: A Digital World

Perceptions of risk from Al and misuse of personal data

Have you used the internet, including social media, in the past 30 days on any device?

When you use the internet or social media, how worried are you that the following things could happen to your personal information?