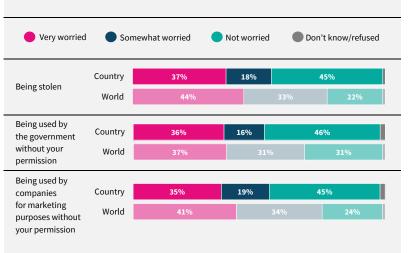

## World Risk Poll 2021: A Digital World

Perceptions of risk from Al and misuse of personal data

Have you used the internet, including social media, in the past 30 days on any device?

When you use the internet or social media, how worried are you that the following things could happen to your personal information?