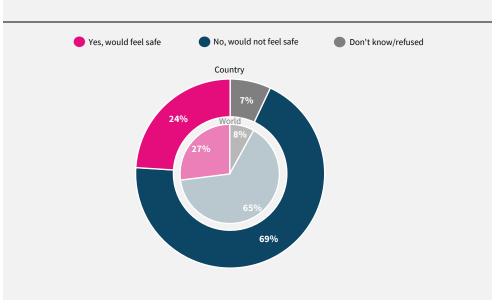

## Georgia

REGION Central Asia

INCOME LEVEL Upper-middle income

SAMPLE SIZE 1,001

FIELD DATE December 2021

Powered by 8

lrfworldriskpoll.com