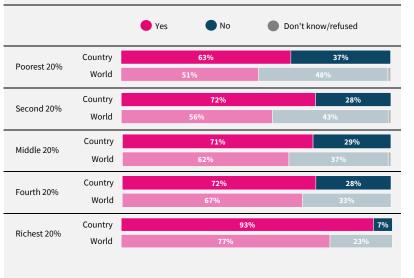

## Georgia

REGION Central Asia

INCOME LEVEL Upper-middle income

SAMPLE SIZE 1,001

FIELD DATE December 2021

Powered by 8

lrfworldriskpoll.com