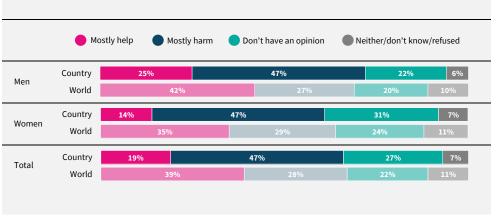

Do you think artificial intelligence will mostly help or mostly harm people in this country in the next 20 years?

If data are not shown, it is because the item was not asked in this country. Due to rounding, sums may add to +/-1 from 100%. Numerical values under 5% are not labelled.