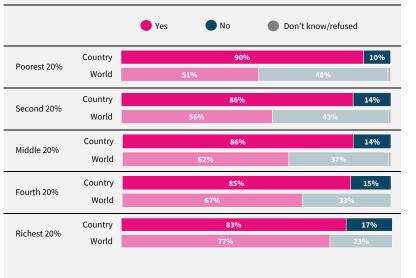

Do you think artificial intelligence will mostly help or mostly harm people in this country in the next 20 years?

If data are not shown, it is because the item was not asked in this country. Due to rounding, sums may add to +/-1 from 100%. Numerical values under 5% are not labelled.