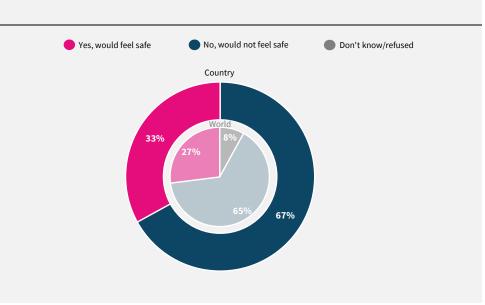

## World Risk Poll 2021: A Digital World

Perceptions of risk from Al and misuse of personal data

Have you used the internet, including social media, in the past 30 days on any device?

When you use the internet or social media, how worried are you that the following things could happen to your personal information?