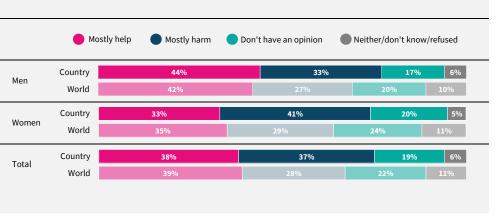

Do you think artificial intelligence will mostly help or mostly harm people in this country in the next 20 years?

If data are not shown, it is because the item was not asked in this country. Due to rounding, sums may add to +/-1 from 100%. Numerical values under 5% are not labelled.