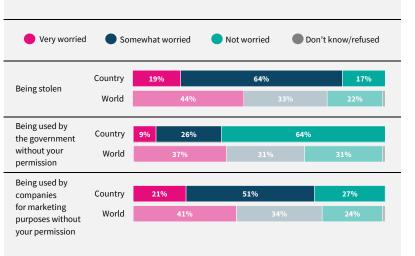

## World Risk Poll 2021: A Digital World

Perceptions of risk from Al and misuse of personal data

Have you used the internet, including social media, in the past 30 days on any device?

When you use the internet or social media, how worried are you that the following things could happen to your personal information?