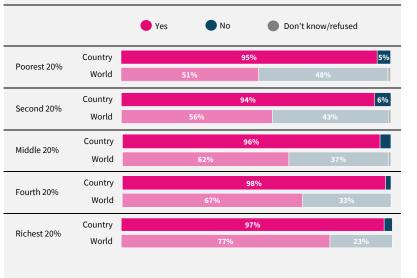

## World Risk Poll 2021: A Digital World

Perceptions of risk from Al and misuse of personal data

Have you used the internet, including social media, in the past 30 days on any device?

When you use the internet or social media, how worried are you that the following things could happen to your personal information?