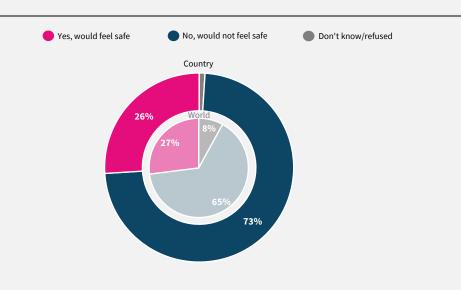

## World Risk Poll 2021: A Digital World

Perceptions of risk from Al and misuse of personal data

Have you used the internet, including social media, in the past 30 days on any device?

When you use the internet or social media, how worried are you that the following things could happen to your personal information?