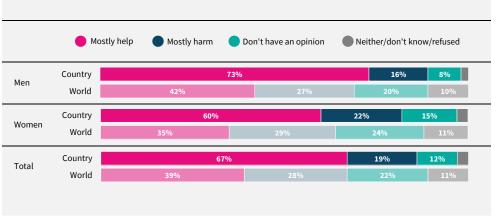

Do you think artificial intelligence will mostly help or mostly harm people in this country in the next 20 years?

If data are not shown, it is because the item was not asked in this country.

Due to rounding, sums may add to +/-1 from 100%. Numerical values under 5% are not labelled.