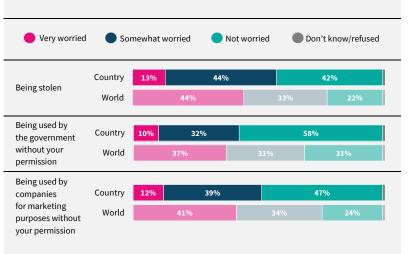

## World Risk Poll 2021: A Digital World

Perceptions of risk from Al and misuse of personal data

Have you used the internet, including social media, in the past 30 days on any device?

When you use the internet or social media, how worried are you that the following things could happen to your personal information?