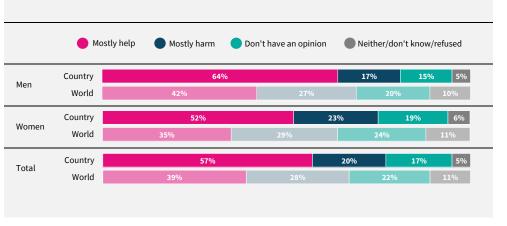

Do you think artificial intelligence will mostly help or mostly harm people in this country in the next 20 years?

If data are not shown, it is because the item was not asked in this country.

Due to rounding, sums may add to +/-1 from 100%. Numerical values under 5% are not labelled.