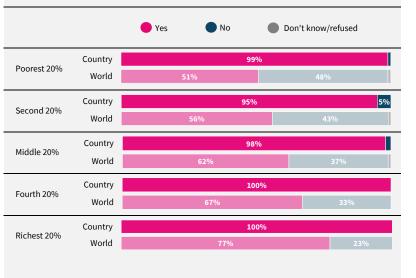

## World Risk Poll 2021: A Digital World

Perceptions of risk from Al and misuse of personal data

Have you used the internet, including social media, in the past 30 days on any device?

When you use the internet or social media, how worried are you that the following things could happen to your personal information?