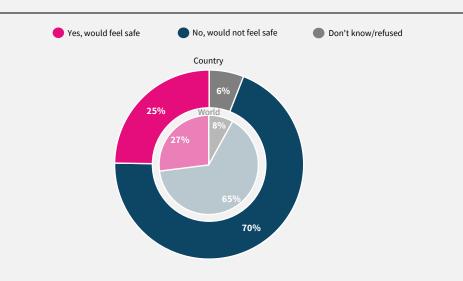

## World Risk Poll 2021: A Digital World

Perceptions of risk from Al and misuse of personal data

Have you used the internet, including social media, in the past 30 days on any device?

When you use the internet or social media, how worried are you that the following things could happen to your personal information?