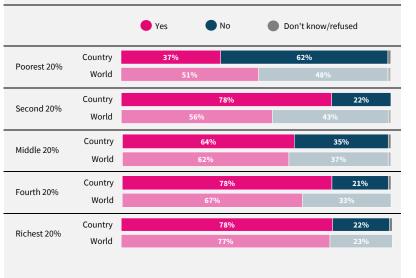

## World Risk Poll 2021: A Digital World

Perceptions of risk from Al and misuse of personal data

Have you used the internet, including social media, in the past 30 days on any device?







When you use the internet or social media, how worried are you that the following things could happen to your personal information?



Do you think artificial intelligence will mostly help or mostly harm people in this country in the next 20 years?



If data are not shown, it is because the item was not asked in this country. Due to rounding, sums may add to +/-1 from 100%. Numerical values under 5% are not labelled.

## El Salvador

REGION Latin America & Caribbean

INCOME LEVEL Lower-middle income

SAMPLE SIZE 1,001

FIELD DATE November 2021

Powered by ( GeoNames, Microsoft, Tom



lrfworldriskpoll.com