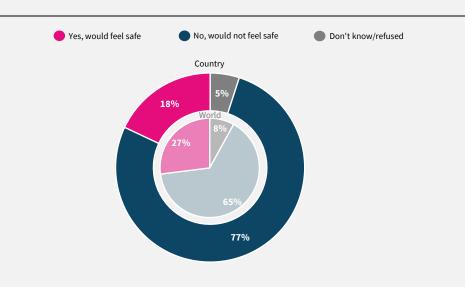

## World Risk Poll 2021: A Digital World

Perceptions of risk from Al and misuse of personal data

Have you used the internet, including social media, in the past 30 days on any device?







When you use the internet or social media, how worried are you that the following things could happen to your personal information?



Do you think artificial intelligence will mostly help or mostly harm people in this country in the next 20 years?



If data are not shown, it is because the item was not asked in this country. Due to rounding, sums may add to +/-1 from 100%. Numerical values under 5% are not labelled.

## El Salvador

REGION Latin America & Caribbean

INCOME LEVEL Lower-middle income

SAMPLE SIZE 1,001

FIELD DATE November 2021

Powered by ( GeoNames, Microsoft, Tom



lrfworldriskpoll.com