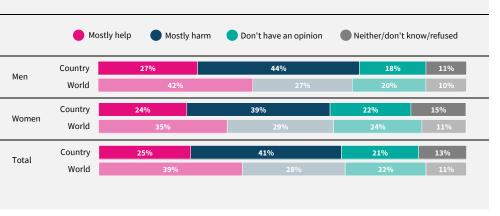

Do you think artificial intelligence will mostly help or mostly harm people in this country in the next 20 years?

If data are not shown, it is because the item was not asked in this country. Due to rounding, sums may add to +/-1 from 100%. Numerical values under 5% are not labelled.