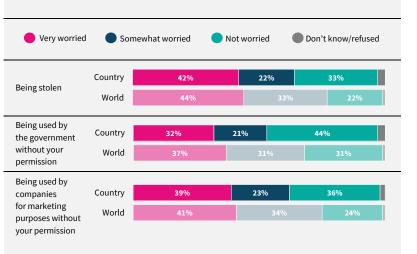

## World Risk Poll 2021: A Digital World

Perceptions of risk from Al and misuse of personal data

Have you used the internet, including social media, in the past 30 days on any device?

When you use the internet or social media, how worried are you that the following things could happen to your personal information?