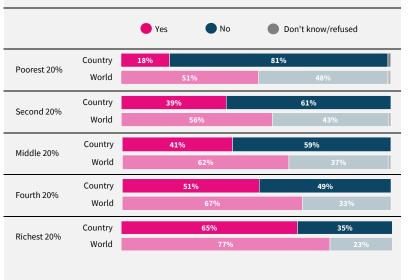

Do you think artificial intelligence will mostly help or mostly harm people in this country in the next 20 years?

If data are not shown, it is because the item was not asked in this country. Due to rounding, sums may add to +/-1 from 100%. Numerical values under 5% are not labelled.