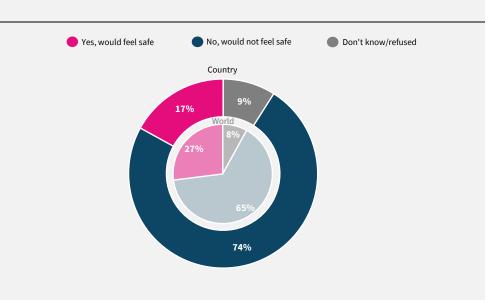

## World Risk Poll 2021: A Digital World

Perceptions of risk from Al and misuse of personal data

Have you used the internet, including social media, in the past 30 days on any device?

When you use the internet or social media, how worried are you that the following things could happen to your personal information?