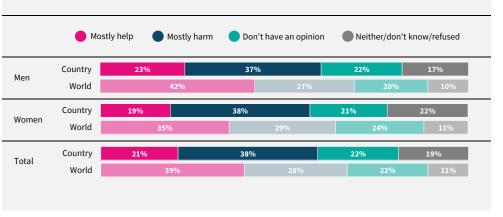

Do you think artificial intelligence will mostly help or mostly harm people in this country in the next 20 years?

If data are not shown, it is because the item was not asked in this country. Due to rounding, sums may add to +/-1 from 100%. Numerical values under 5% are not labelled.