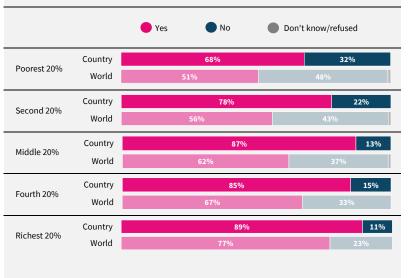

## World Risk Poll 2021: A Digital World

Perceptions of risk from Al and misuse of personal data

Have you used the internet, including social media, in the past 30 days on any device?

When you use the internet or social media, how worried are you that the following things could happen to your personal information?