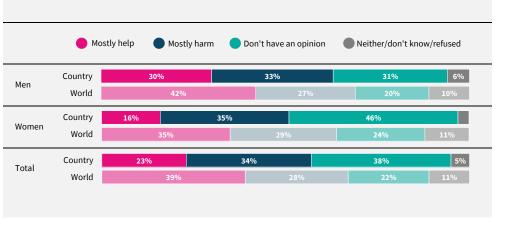

Do you think artificial intelligence will mostly help or mostly harm people in this country in the next 20 years?

If data are not shown, it is because the item was not asked in this country. Due to rounding, sums may add to +/-1 from 100%. Numerical values under 5% are not labelled.