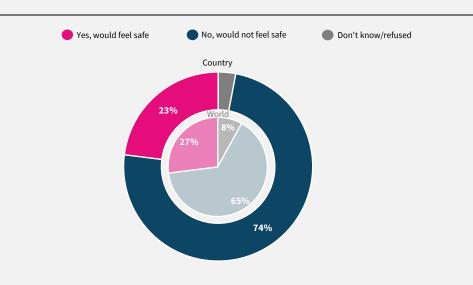

## World Risk Poll 2021: A Digital World

Perceptions of risk from Al and misuse of personal data

Have you used the internet, including social media, in the past 30 days on any device?

When you use the internet or social media, how worried are you that the following things could happen to your personal information?