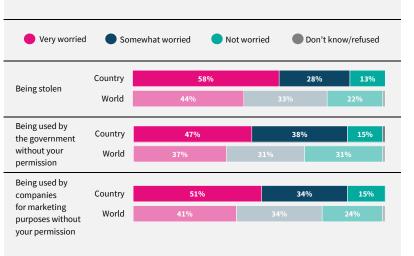

## World Risk Poll 2021: A Digital World

Perceptions of risk from Al and misuse of personal data

Have you used the internet, including social media, in the past 30 days on any device?

When you use the internet or social media, how worried are you that the following things could happen to your personal information?