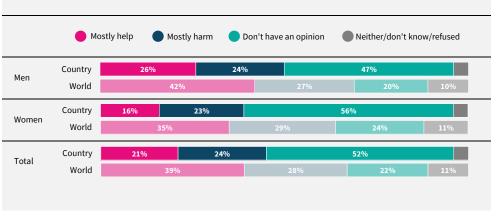

Do you think artificial intelligence will mostly help or mostly harm people in this country in the next 20 years?

If data are not shown, it is because the item was not asked in this country.

Due to rounding, sums may add to +/-1 from 100%. Numerical values under 5% are not labelled.