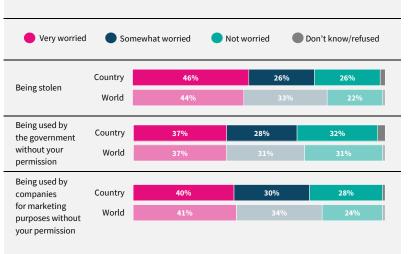

## World Risk Poll 2021: A Digital World

Perceptions of risk from Al and misuse of personal data

Have you used the internet, including social media, in the past 30 days on any device?

When you use the internet or social media, how worried are you that the following things could happen to your personal information?