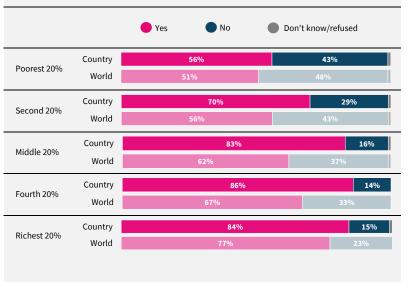

## World Risk Poll 2021: A Digital World

Perceptions of risk from Al and misuse of personal data

Have you used the internet, including social media, in the past 30 days on any device?

When you use the internet or social media, how worried are you that the following things could happen to your personal information?