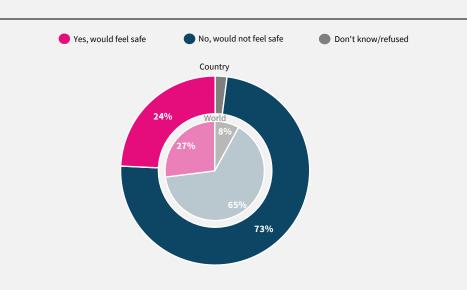

## World Risk Poll 2021: A Digital World

Perceptions of risk from Al and misuse of personal data

Have you used the internet, including social media, in the past 30 days on any device?

When you use the internet or social media, how worried are you that the following things could happen to your personal information?