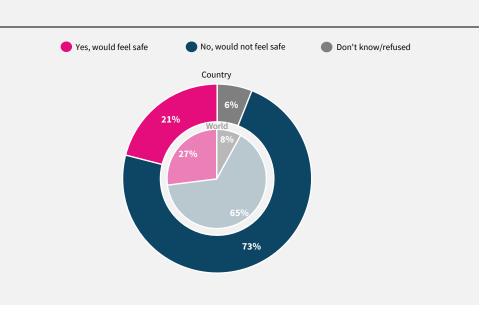

## World Risk Poll 2021: A Digital World

Perceptions of risk from Al and misuse of personal data

Have you used the internet, including social media, in the past 30 days on any device?

When you use the internet or social media, how worried are you that the following things could happen to your personal information?

## Czech Republic

REGION Eastern Europe

INCOME LEVEL

High income

SAMPLE SIZE 1,006

FIELD DATE October 2021

Powered by B

lrfworldriskpoll.com