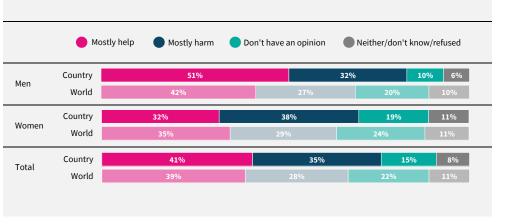

Do you think artificial intelligence will mostly help or mostly harm people in this country in the next 20 years?

If data are not shown, it is because the item was not asked in this country.

Due to rounding, sums may add to +/-1 from 100%. Numerical values under 5% are not labelled.

## Czech Republic

REGION Eastern Europe

INCOME LEVEL

High income

SAMPLE SIZE 1,006

FIELD DATE October 2021

Powered by B

lrfworldriskpoll.com