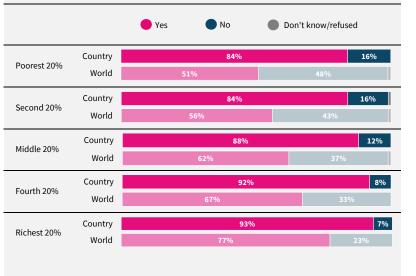

## Czech Republic

REGION Eastern Europe

INCOME LEVEL

High income

SAMPLE SIZE 1,006

FIELD DATE October 2021

Powered by B

lrfworldriskpoll.com