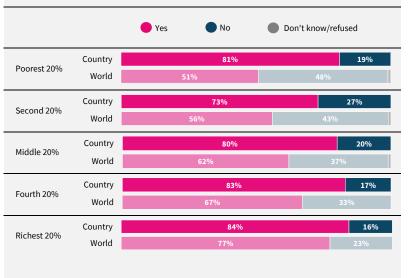

## World Risk Poll 2021: A Digital World

Perceptions of risk from Al and misuse of personal data

Have you used the internet, including social media, in the past 30 days on any device?

When you use the internet or social media, how worried are you that the following things could happen to your personal information?