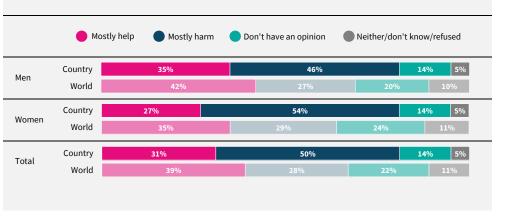

Do you think artificial intelligence will mostly help or mostly harm people in this country in the next 20 years?

If data are not shown, it is because the item was not asked in this country. Due to rounding, sums may add to +/-1 from 100%. Numerical values under 5% are not labelled.