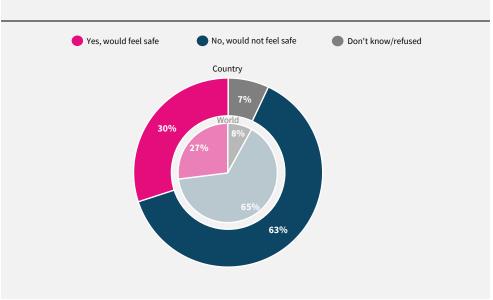

## World Risk Poll 2021: A Digital World

Perceptions of risk from Al and misuse of personal data

Have you used the internet, including social media, in the past 30 days on any device?

When you use the internet or social media, how worried are you that the following things could happen to your personal information?