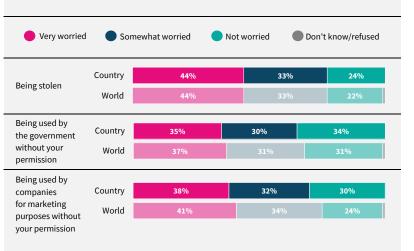

## World Risk Poll 2021: A Digital World

Perceptions of risk from Al and misuse of personal data

Have you used the internet, including social media, in the past 30 days on any device?

When you use the internet or social media, how worried are you that the following things could happen to your personal information?