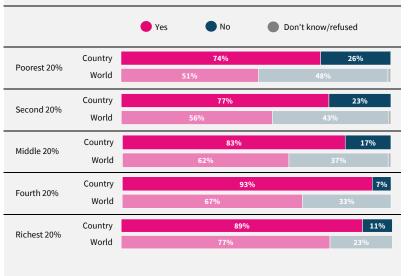

## Croatia

REGION Southern Europe

INCOME LEVEL

High income

SAMPLE SIZE 1,003

FIELD DATE September 2021

> Powered by 8 GeoNames, Microsoft, TomT

lrfworldriskpoll.com