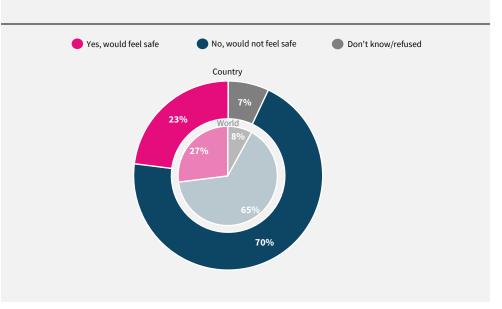

## World Risk Poll 2021: A Digital World

Perceptions of risk from Al and misuse of personal data

Have you used the internet, including social media, in the past 30 days on any device?

When you use the internet or social media, how worried are you that the following things could happen to your personal information?