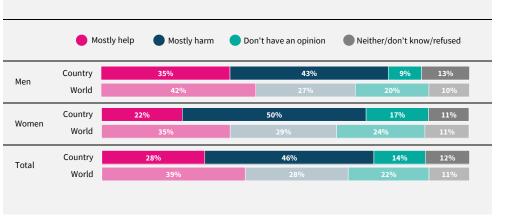

Do you think artificial intelligence will mostly help or mostly harm people in this country in the next 20 years?

If data are not shown, it is because the item was not asked in this country.

Due to rounding, sums may add to +/-1 from 100%. Numerical values under 5% are not labelled.