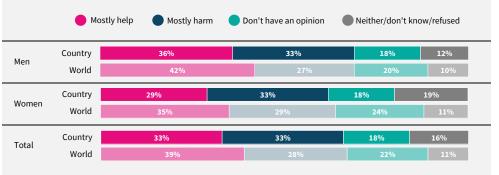

Would you feel safe being driven

Do you think artificial intelligence will mostly help or mostly harm people in this country in the next 20 years?

If data are not shown, it is because the item was not asked in this country. Due to rounding, sums may add to +/-1 from 100%. Numerical values under 5% are not labelled.