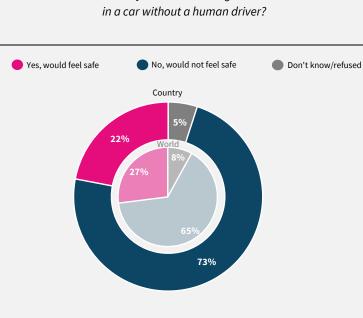

Would you feel safe being driven

Do you think artificial intelligence will mostly help or mostly harm people in this country in the next 20 years?

If data are not shown, it is because the item was not asked in this country. Due to rounding, sums may add to +/-1 from 100%. Numerical values under 5% are not labelled.