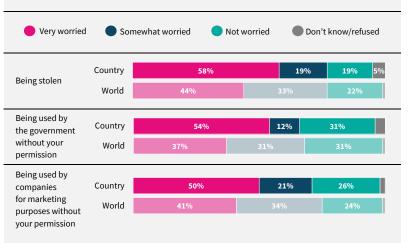

Have you used the internet, including social media, in the past 30 days on any device?

When you use the internet or social media, how worried are you that the following things could happen to your personal information?