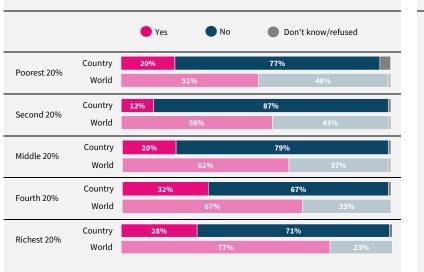

Have you used the internet, including social media, in the past 30 days on any device?

When you use the internet or social media, how worried are you that the following things could happen to your personal information?