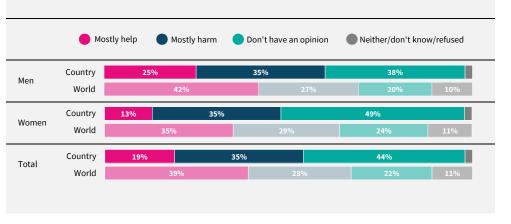

Do you think artificial intelligence will mostly help or mostly harm people in this country in the next 20 years?

If data are not shown, it is because the item was not asked in this country. Due to rounding, sums may add to +/-1 from 100%. Numerical values under 5% are not labelled.