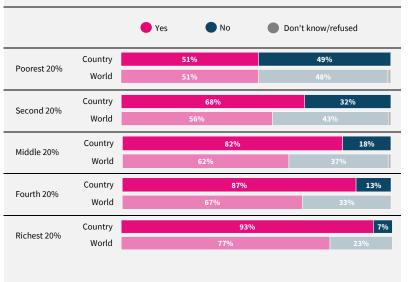

## World Risk Poll 2021: A Digital World

Perceptions of risk from Al and misuse of personal data

Have you used the internet, including social media, in the past 30 days on any device?

When you use the internet or social media, how worried are you that the following things could happen to your personal information?