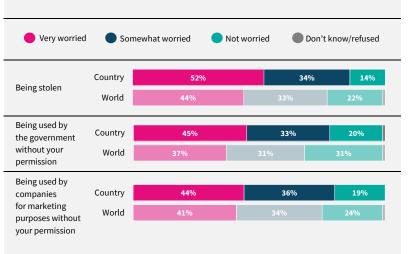

## World Risk Poll 2021: A Digital World

Perceptions of risk from Al and misuse of personal data

Have you used the internet, including social media, in the past 30 days on any device?

When you use the internet or social media, how worried are you that the following things could happen to your personal information?