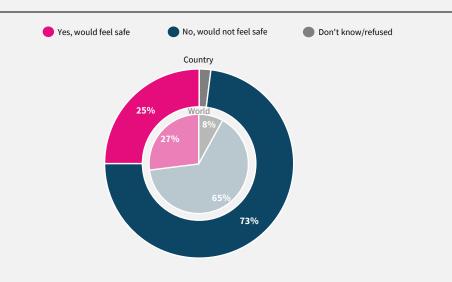

## World Risk Poll 2021: A Digital World

Perceptions of risk from Al and misuse of personal data

Have you used the internet, including social media, in the past 30 days on any device?

When you use the internet or social media, how worried are you that the following things could happen to your personal information?