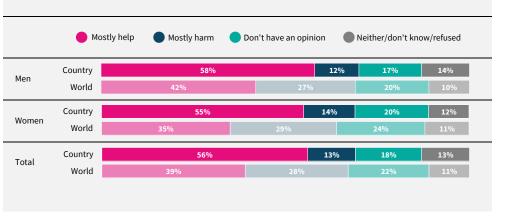

Do you think artificial intelligence will mostly help or mostly harm people in this country in the next 20 years?

If data are not shown, it is because the item was not asked in this country.

Due to rounding, sums may add to +/-1 from 100%. Numerical values under 5% are not labelled.