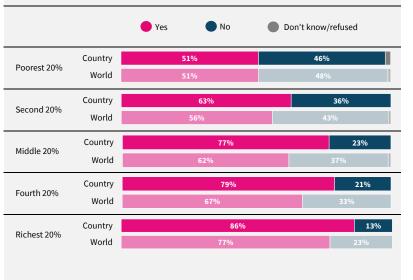

## World Risk Poll 2021: A Digital World

Perceptions of risk from Al and misuse of personal data

Have you used the internet, including social media, in the past 30 days on any device?







When you use the internet or social media, how worried are you that the following things could happen to your personal information?



Do you think artificial intelligence will mostly help or mostly harm people in this country in the next 20 years?



If data are not shown, it is because the item was not asked in this country.

Due to rounding, sums may add to +/-1 from 100%. Numerical values under 5% are not labelled.

## China

REGION Eastern Asia

INCOME LEVEL Upper-middle income

SAMPLE SIZE 3,500

FIELD DATE December 2021

Powered by E



lrfworldriskpoll.com