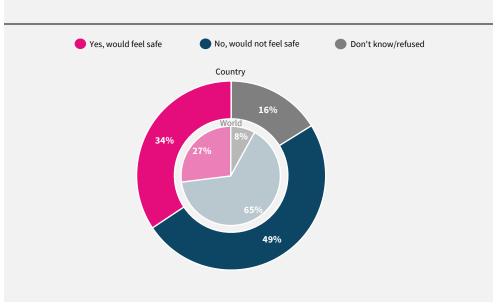

## World Risk Poll 2021: A Digital World

Perceptions of risk from Al and misuse of personal data

Have you used the internet, including social media, in the past 30 days on any device?







When you use the internet or social media, how worried are you that the following things could happen to your personal information?



Do you think artificial intelligence will mostly help or mostly harm people in this country in the next 20 years?



If data are not shown, it is because the item was not asked in this country.

Due to rounding, sums may add to +/-1 from 100%. Numerical values under 5% are not labelled.

## China

REGION Eastern Asia

INCOME LEVEL Upper-middle income

SAMPLE SIZE 3,500

FIELD DATE December 2021

Powered by E



lrfworldriskpoll.com