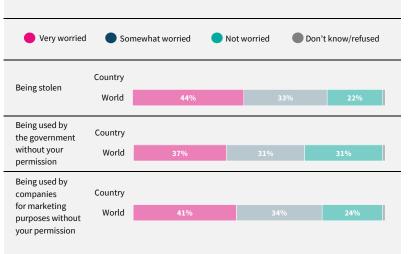

## World Risk Poll 2021: A Digital World

Perceptions of risk from Al and misuse of personal data

Have you used the internet, including social media, in the past 30 days on any device?

When you use the internet or social media, how worried are you that the following things could happen to your personal information?