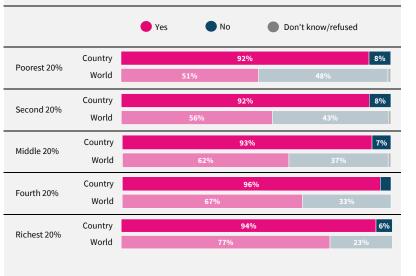

## World Risk Poll 2021: A Digital World

Perceptions of risk from Al and misuse of personal data

Have you used the internet, including social media, in the past 30 days on any device?







When you use the internet or social media, how worried are you that the following things could happen to your personal information?



Do you think artificial intelligence will mostly help or mostly harm people in this country in the next 20 years?



If data are not shown, it is because the item was not asked in this country. Due to rounding, sums may add to +/-1 from 100%. Numerical values under 5% are not labelled.

## Canada

REGION
Northern America

INCOME LEVEL

High income

SAMPLE SIZE 1,010

FIELD DATE September 2021

> Powered by I GeoNames, Microsoft, Tomi



lrfworldriskpoll.com