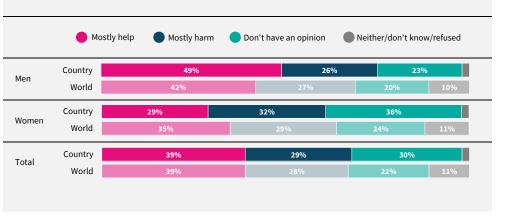

Do you think artificial intelligence will mostly help or mostly harm people in this country in the next 20 years?

If data are not shown, it is because the item was not asked in this country. Due to rounding, sums may add to +/-1 from 100%. Numerical values under 5% are not labelled.