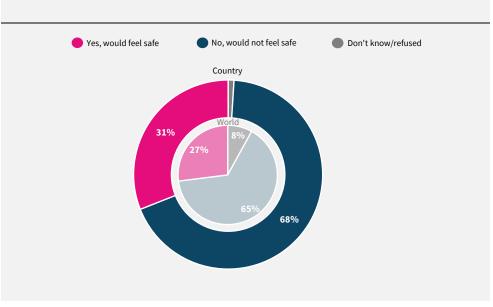

## World Risk Poll 2021: A Digital World

Perceptions of risk from Al and misuse of personal data

Have you used the internet, including social media, in the past 30 days on any device?

When you use the internet or social media, how worried are you that the following things could happen to your personal information?