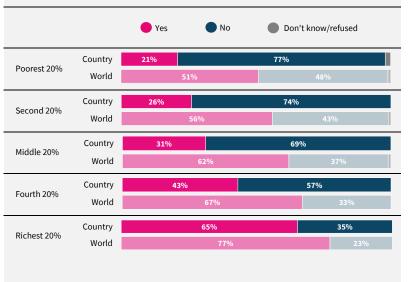

Do you think artificial intelligence will mostly help or mostly harm people in this country in the next 20 years?

If data are not shown, it is because the item was not asked in this country. Due to rounding, sums may add to +/-1 from 100%. Numerical values under 5% are not labelled.