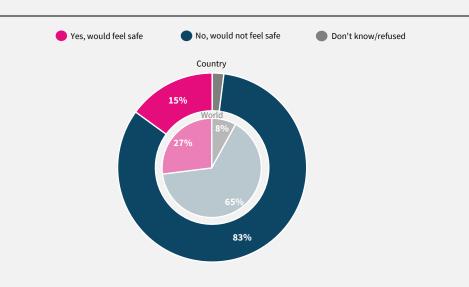

## World Risk Poll 2021: A Digital World

Perceptions of risk from Al and misuse of personal data

Have you used the internet, including social media, in the past 30 days on any device?

When you use the internet or social media, how worried are you that the following things could happen to your personal information?