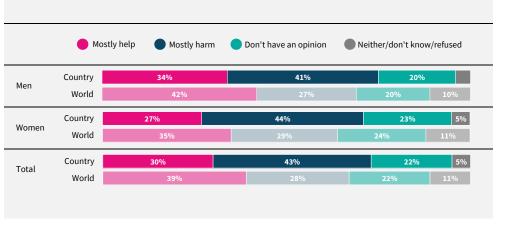

Do you think artificial intelligence will mostly help or mostly harm people in this country in the next 20 years?

If data are not shown, it is because the item was not asked in this country. Due to rounding, sums may add to +/-1 from 100%. Numerical values under 5% are not labelled.

## Cameroon

REGION Central/Western Africa

INCOME LEVEL Lower-middle income

SAMPLE SIZE 1,000

> FIELD DATE July 2021

lrfworldriskpoll.com