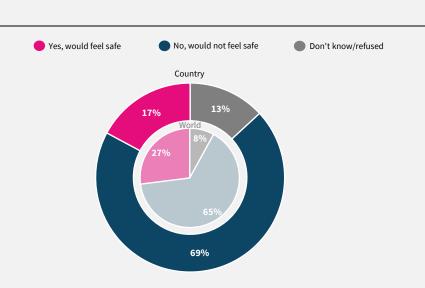

Would you feel safe being driven

in a car without a human driver?

Do you think artificial intelligence will mostly help or mostly harm people in this country in the next 20 years?

If data are not shown, it is because the item was not asked in this country. Due to rounding, sums may add to +/-1 from 100%. Numerical values under 5% are not labelled.