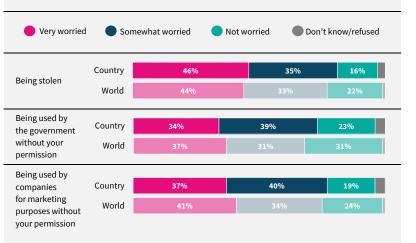

Have you used the internet, including social media, in the past 30 days on any device?

When you use the internet or social media, how worried are you that the following things could happen to your personal information?