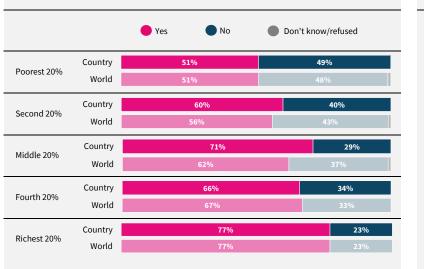

Have you used the internet, including social media, in the past 30 days on any device?

When you use the internet or social media, how worried are you that the following things could happen to your personal information?