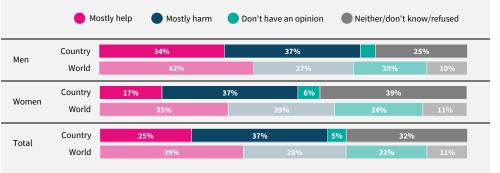

Would you feel safe being driven

in a car without a human driver?

Do you think artificial intelligence will mostly help or mostly harm people in this country in the next 20 years?

If data are not shown, it is because the item was not asked in this country. Due to rounding, sums may add to +/-1 from 100%. Numerical values under 5% are not labelled.